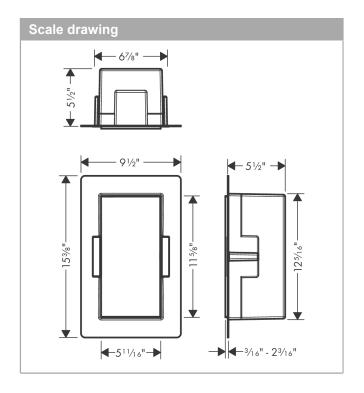

## hansgrohe

## XtraStoris RockRecessed Trash Bin with Tileable DoorFinish: matte whitePart no. : 56063700



## Description

## Features

- · Consists of: wall niche with tileable door, waste bin, installation set, sealing set
- · Tileable Push-Open door
- · Depth of the tileable door: 0.47"
- · Installation depth: 140 mm
- · Where to use: new construction, renovation
- · Easy to clean surface
- · Easy adjustment to tile thickness
- Wall type: drywall construction, solid wall construction
- · Material sealing set: Polystyrene (PS)
- · Material wall niche: Stainless Steel 304 (1.4301)
- · Capacity: 2,5 I