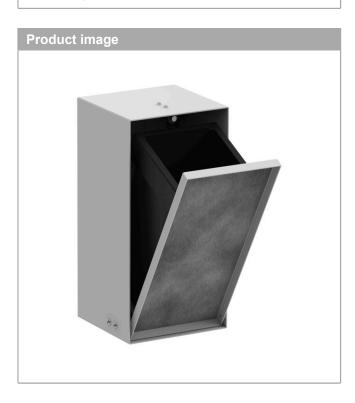

## XtraStoris RockRecessed Trash Bin with Tileable DoorFinish: matte whitePart no. : 56063700

## Features

- · Consists of: wall niche with tileable door, waste bin, installation set, sealing set
- · Tileable Push-Open door
- · Depth of the tileable door: 0.47"
- · Installation depth: 140 mm
- · Where to use: new construction, renovation
- · Easy to clean surface
- · Easy adjustment to tile thickness
- Wall type: drywall construction, solid wall construction
- · Material sealing set: Polystyrene (PS)
- · Material wall niche: Stainless Steel 304 (1.4301)
- · Capacity: 2,5 I