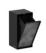

## **XtraStoris Rock**

Recessed Trash Bin with Tileable Door Finish: matte black Part no.: 56063670

## **Features**

- · Consists of: wall niche with tileable door, waste bin, installation set, sealing set
- · Tileable Push-Open door
- · Depth of the tileable door: 0.47"
- · Installation depth: 140 mm
- · Where to use: new construction, renovation
- · Easy to clean surface
- · Easy adjustment to tile thickness
- · Wall type: drywall construction, solid wall construction
- · Material sealing set: Polystyrene (PS)
- · Material wall niche: Stainless Steel 304 (1.4301)
- · Capacity: 2,5 I