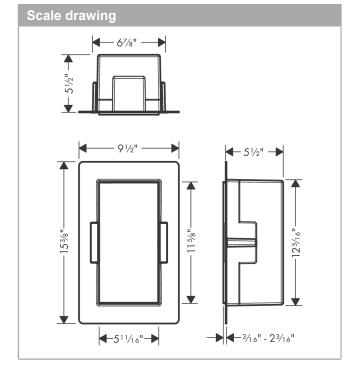

## **XtraStoris Rock**

Recessed Trash Bin with Tileable Door Finish: matte black Part no.: 56063670

## **Features**

- · Consists of: wall niche with tileable door, waste bin, installation set, sealing set
- · Tileable Push-Open door
- · Depth of the tileable door: 0.47"
- · Installation depth: 140 mm
- · Where to use: new construction, renovation
- · Easy to clean surface
- · Easy adjustment to tile thickness
- · Wall type: drywall construction, solid wall construction
- · Material sealing set: Polystyrene (PS)
- · Material wall niche: Stainless Steel 304 (1.4301)
- · Capacity: 2,5 I