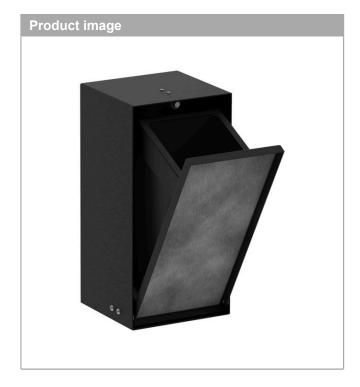

## **XtraStoris Rock**

Recessed Trash Bin with Tileable Door Finish: matte black Part no.: 56063670

## **Features**

- · Consists of: wall niche with tileable door, waste bin, installation set, sealing set
- · Tileable Push-Open door
- · Depth of the tileable door: 0.47"
- · Installation depth: 140 mm
- · Where to use: new construction, renovation
- · Easy to clean surface
- · Easy adjustment to tile thickness
- · Wall type: drywall construction, solid wall construction
- · Material sealing set: Polystyrene (PS)
- · Material wall niche: Stainless Steel 304 (1.4301)
- · Capacity: 2,5 I