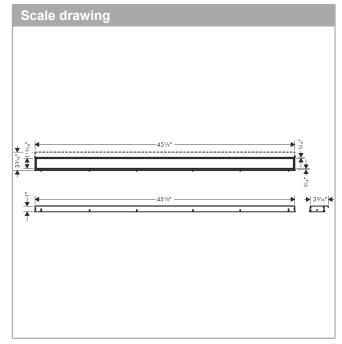

## RainDrain Match

Trim for 47 1/4" Rough with Height Adjustable Frame

Finish: chrome Part no.: 56042001

## **Features**

- · Consists of: design trim, height adjustable frame, wall installation flange, hair catcher
- · Mounting type: wall-mounted, free in the floor
- · Tileable on the back side
- · Easy to clean surface
- · Easy adjustment to tile thickness with height adjustable frame (0.27– 0.7")
- · Floor thickness: up to 1.57"
- · Suitable for any type of tile
- · Up to 60 I/min drainage capacity
- · Where to use: new construction, renovation
- · Grate removal tool allows easy removal of the trim
- · Wall mounting possible
- · tile inlay depth: 0.47"
- · Grate material: Stainless Steel 304 (1.4301)
- · Suitable for primary and secondary drainage
- · Frame width: 2.44"