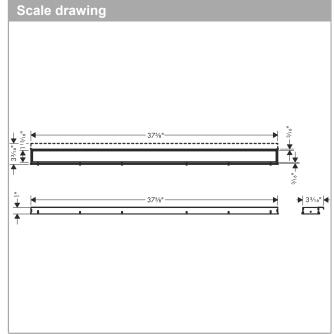

## RainDrain Match

Trim for 39 3/8" Rough with Height Adjustable Frame Finish: Brushed Stainless Steel Part no.: 56041801

## **Features**

- · Consists of: design trim, height adjustable frame, wall installation flange, hair catcher
- · Mounting type: wall-mounted, free in the floor
- · Tileable on the back side
- · Easy to clean surface
- Easy adjustment to tile thickness with height adjustable frame (0.27– 0.7")
- · Floor thickness: up to 1.57"
- · Suitable for any type of tile
- · Up to 60 I/min drainage capacity
- · Where to use: new construction, renovation
- · Grate removal tool allows easy removal of the trim
- · Wall mounting possible
- · tile inlay depth: 0.47"
- · Grate material: Stainless Steel 304 (1.4301)
- · Suitable for primary and secondary drainage
- · Frame width: 2.44"