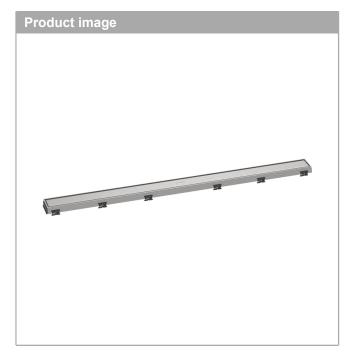

## RainDrain Match

Trim for 39 3/8" Rough with Height Adjustable Frame Finish: Brushed Stainless Steel Part no.: 56041801

## **Features**

- · Consists of: design trim, height adjustable frame, wall installation flange, hair catcher
- · Mounting type: wall-mounted, free in the floor
- · Tileable on the back side
- · Easy to clean surface
- Easy adjustment to tile thickness with height adjustable frame (0.27– 0.7")
- · Floor thickness: up to 1.57"
- · Suitable for any type of tile
- · Up to 60 I/min drainage capacity
- · Where to use: new construction, renovation
- · Grate removal tool allows easy removal of the trim
- · Wall mounting possible
- · tile inlay depth: 0.47"
- · Grate material: Stainless Steel 304 (1.4301)
- · Suitable for primary and secondary drainage
- · Frame width: 2.44"