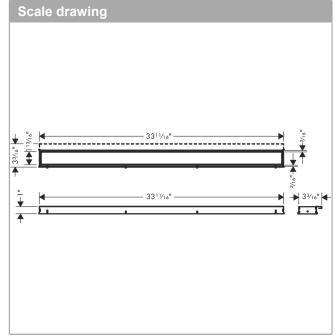

## RainDrain Match

Trim for 35 1/4" Rough with Height Adjustable Frame Finish: Brushed Stainless Steel Part no.: 56040801

## **Features**

- · Consists of: design trim, height adjustable frame, wall installation flange, hair catcher
- · Mounting type: wall-mounted, free in the floor
- · Tileable on the back side
- · Easy to clean surface
- Easy adjustment to tile thickness with height adjustable frame (0.27– 0.7")
- · Floor thickness: up to 1.57"
- · Suitable for any type of tile
- · Up to 60 I/min drainage capacity
- · Where to use: new construction, renovation
- · Grate removal tool allows easy removal of the trim
- · Wall mounting possible
- · tile inlay depth: 0.47"
- · Grate material: Stainless Steel 304 (1.4301)
- · Suitable for primary and secondary drainage
- · Frame width: 2.44"