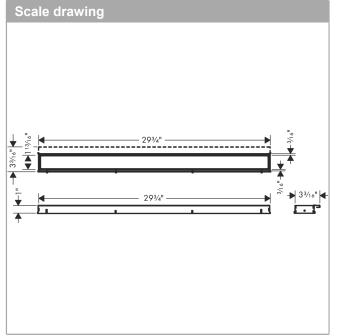

## RainDrain Match

Trim for 31 1/2" Rough with Height Adjustable Frame Finish: Brushed Stainless Steel Part no.: 56038801

## **Features**

- · Consists of: design trim, height adjustable frame, wall installation flange, hair catcher
- · Mounting type: wall-mounted, free in the floor
- · Tileable on the back side
- · Easy to clean surface
- Easy adjustment to tile thickness with height adjustable frame (0.27– 0.7")
- · Floor thickness: up to 1.57"
- · Suitable for any type of tile
- · Up to 60 I/min drainage capacity
- · Where to use: new construction, renovation
- · Grate removal tool allows easy removal of the trim
- · Wall mounting possible
- · tile inlay depth: 0.47"
- · Grate material: Stainless Steel 304 (1.4301)
- · Suitable for primary and secondary drainage
- · Frame width: 2.44"