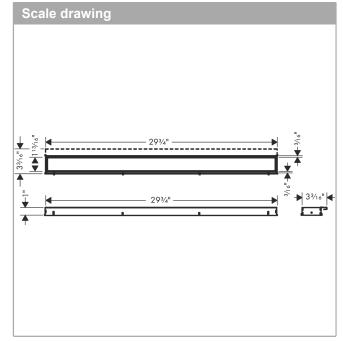

## RainDrain Match

Trim for 31 1/2" Rough with Height Adjustable Frame

Finish: matte black Part no.: 56038671

## **Features**

- · Consists of: design trim, height adjustable frame, wall installation flange, hair catcher
- · Mounting type: wall-mounted, free in the floor
- · Tileable on the back side
- · Easy to clean surface
- · Easy adjustment to tile thickness with height adjustable frame (0.27– 0.7")
- · Floor thickness: up to 1.57"
- · Suitable for any type of tile
- · Up to 60 I/min drainage capacity
- · Where to use: new construction, renovation
- · Grate removal tool allows easy removal of the trim
- · Wall mounting possible
- · tile inlay depth: 0.47"
- · Grate material: Stainless Steel 304 (1.4301)
- · Suitable for primary and secondary drainage
- · Frame width: 2.44"