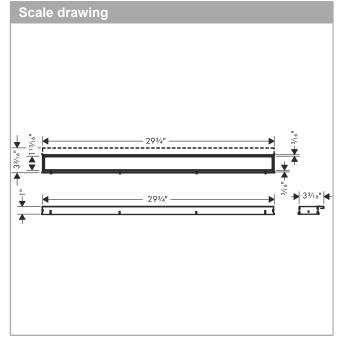

## RainDrain Match

Trim for 31 1/2" Rough with Height Adjustable Frame

Finish: chrome Part no.: 56038001

## **Features**

- · Consists of: design trim, height adjustable frame, wall installation flange, hair catcher
- · Mounting type: wall-mounted, free in the floor
- · Tileable on the back side
- · Easy to clean surface
- · Easy adjustment to tile thickness with height adjustable frame (0.27– 0.7")
- · Floor thickness: up to 1.57"
- · Suitable for any type of tile
- · Up to 60 I/min drainage capacity
- · Where to use: new construction, renovation
- · Grate removal tool allows easy removal of the trim
- · Wall mounting possible
- · tile inlay depth: 0.47"
- · Grate material: Stainless Steel 304 (1.4301)
- · Suitable for primary and secondary drainage
- · Frame width: 2.44"