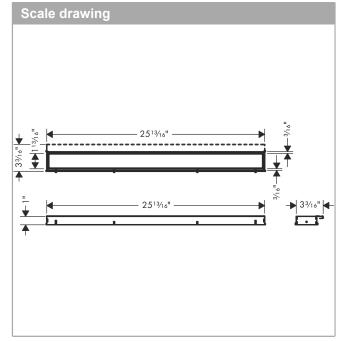

## RainDrain Match

Trim for 27 5/8" Rough with Height Adjustable Frame Finish: Brushed Stainless Steel Part no.: 56037801

## **Features**

- · Consists of: design trim, height adjustable frame, wall installation flange, hair catcher
- · Mounting type: wall-mounted, free in the floor
- · Tileable on the back side
- · Easy to clean surface
- Easy adjustment to tile thickness with height adjustable frame (0.27– 0.7")
- · Floor thickness: up to 1.57"
- · Suitable for any type of tile
- · Up to 60 I/min drainage capacity
- · Where to use: new construction, renovation
- · Grate removal tool allows easy removal of the trim
- · Wall mounting possible
- · tile inlay depth: 0.47"
- · Grate material: Stainless Steel 304 (1.4301)
- · Suitable for primary and secondary drainage
- · Frame width: 2.44"