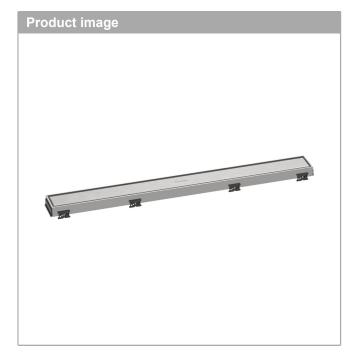

## RainDrain Match

Trim for 27 5/8" Rough with Height Adjustable Frame Finish: Brushed Stainless Steel Part no.: 56037801

## **Features**

- · Consists of: design trim, height adjustable frame, wall installation flange, hair catcher
- · Mounting type: wall-mounted, free in the floor
- · Tileable on the back side
- · Easy to clean surface
- Easy adjustment to tile thickness with height adjustable frame (0.27– 0.7")
- · Floor thickness: up to 1.57"
- · Suitable for any type of tile
- · Up to 60 I/min drainage capacity
- · Where to use: new construction, renovation
- · Grate removal tool allows easy removal of the trim
- · Wall mounting possible
- · tile inlay depth: 0.47"
- · Grate material: Stainless Steel 304 (1.4301)
- · Suitable for primary and secondary drainage
- · Frame width: 2.44"