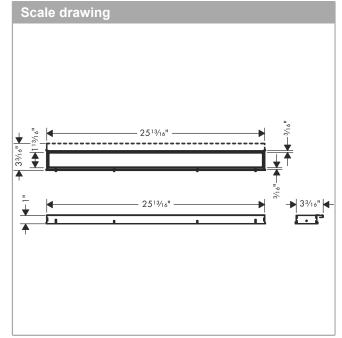

## **Features**

- · Consists of: design trim, height adjustable frame, wall installation flange, hair catcher
- · Mounting type: wall-mounted, free in the floor
- · Tileable on the back side
- · Easy to clean surface
- · Easy adjustment to tile thickness with height adjustable frame (0.27– 0.7")
- · Floor thickness: up to 1.57"
- · Suitable for any type of tile
- · Up to 60 I/min drainage capacity
- · Where to use: new construction, renovation
- · Grate removal tool allows easy removal of the trim
- · Wall mounting possible
- · tile inlay depth: 0.47"
- · Grate material: Stainless Steel 304 (1.4301)
- · Suitable for primary and secondary drainage
- · Frame width: 2.44"