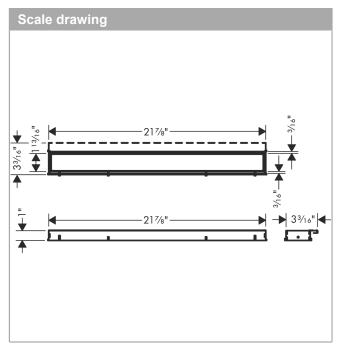

## RainDrain Match Trim for 23 5/8" Rough with Height Adjustable Frame Finish: Brushed Stainless Steel Part no. : 56036801

## Features

- · Consists of: design trim, height adjustable frame, wall installation flange, hair catcher
- · Mounting type: wall-mounted, free in the floor
- · Tileable on the back side
- · Easy to clean surface
- Easy adjustment to tile thickness with height adjustable frame (0.27– 0.7")
- · Floor thickness: up to 1.57"
- · Suitable for any type of tile
- · Up to 60 I/min drainage capacity
- · Where to use: new construction, renovation
- · Grate removal tool allows easy removal of the trim
- · Tile inlay depth: 0.47"
- · Grate material: Stainless Steel 304 (1.4301)
- · Suitable for primary and secondary drainage
- · Frame width: 2.44"