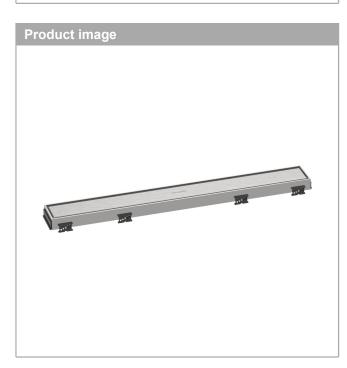

## RainDrain Match Trim for 23 5/8" Rough with Height Adjustable Frame Finish: Brushed Stainless Steel Part no. : 56036801

## Features

- · Consists of: design trim, height adjustable frame, wall installation flange, hair catcher
- · Mounting type: wall-mounted, free in the floor
- · Tileable on the back side
- · Easy to clean surface
- Easy adjustment to tile thickness with height adjustable frame (0.27– 0.7")
- · Floor thickness: up to 1.57"
- · Suitable for any type of tile
- · Up to 60 I/min drainage capacity
- · Where to use: new construction, renovation
- · Grate removal tool allows easy removal of the trim
- · Tile inlay depth: 0.47"
- · Grate material: Stainless Steel 304 (1.4301)
- · Suitable for primary and secondary drainage
- · Frame width: 2.44"