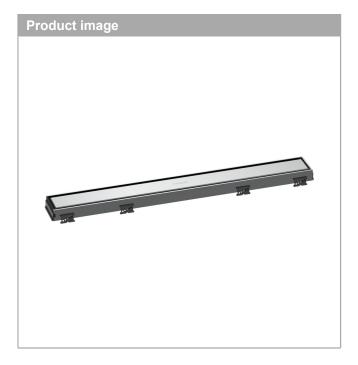

## RainDrain Match

Trim for 23 5/8" Rough with Height Adjustable Frame

Finish: chrome Part no.: 56036001

## **Features**

- · Consists of: design trim, height adjustable frame, wall installation flange, hair catcher
- · Mounting type: wall-mounted, free in the floor
- · Tileable on the back side
- · Easy to clean surface
- · Easy adjustment to tile thickness with height adjustable frame (0.27– 0.7")
- · Floor thickness: up to 1.57"
- · Suitable for any type of tile
- · Up to 60 I/min drainage capacity
- · Where to use: new construction, renovation
- · Grate removal tool allows easy removal of the trim
- · Tile inlay depth: 0.47"
- · Grate material: Stainless Steel 304 (1.4301)
- · Suitable for primary and secondary drainage
- · Frame width: 2.44"