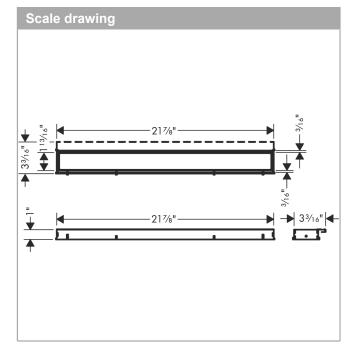

## RainDrain Match

Trim for 23 5/8" Rough with Height Adjustable Frame

Finish: chrome Part no.: 56036001

## **Features**

- · Consists of: design trim, height adjustable frame, wall installation flange, hair catcher
- · Mounting type: wall-mounted, free in the floor
- · Tileable on the back side
- · Easy to clean surface
- · Easy adjustment to tile thickness with height adjustable frame (0.27– 0.7")
- · Floor thickness: up to 1.57"
- · Suitable for any type of tile
- · Up to 60 I/min drainage capacity
- · Where to use: new construction, renovation
- · Grate removal tool allows easy removal of the trim
- · Tile inlay depth: 0.47"
- · Grate material: Stainless Steel 304 (1.4301)
- · Suitable for primary and secondary drainage
- · Frame width: 2.44"