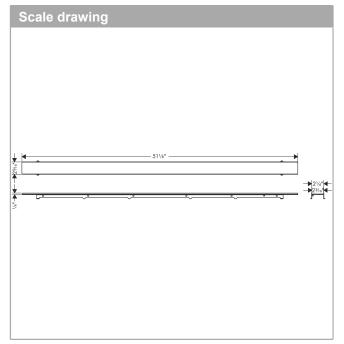

## RainDrain Rock

Trim Flex for 47 1/4" Rough Cut to Size and Tileable

Finish: Part no. : 56034001

## **Features**

- · Consists of: tileable trim, grate removal tool, hair catcher
- · Mounting type: free in the floor, two-sided
- · Can be shortened on site
- · Frameless design
- · Floor thickness: up to 1.57"
- · Suitable for every type of tile and tile thickness
- · Up to 11.0 GPM (42.0 L/Min) drainage capacity
- · Where to use: new construction, renovation
- · Grate removal tool allows easy removal of the trim
- · easy to clean
- · 1.96" excess length on both sides
- · can be shortened to a minimum of 47.24"
- · Grate material: Stainless Steel 304 (1.4301)
- · Suitable for primary drainage