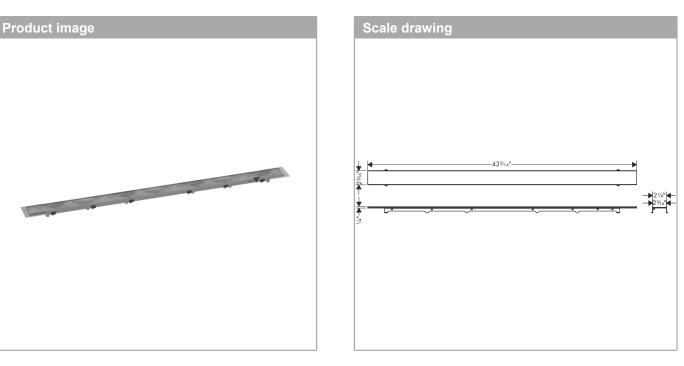

## Description

- Features
- · Consists of: tileable trim, grate removal tool, hair catcher
- · Mounting type: free in the floor, two-sided
- · Can be shortened on site
- · Frameless design
- · Floor thickness: up to 1.57"
- · Suitable for every type of tile and tile thickness
- · Up to 11.0 GPM (42.0 L/Min) drainage capacity
- · Where to use: new construction, renovation
- $\cdot$  Grate removal tool allows easy removal of the trim
- · easy to clean
- 1.96" excess length on both sides
- · can be shortened to a minimum of 39.37"
- · Grate material: Stainless Steel 304 (1.4301)
- · Suitable for primary drainage