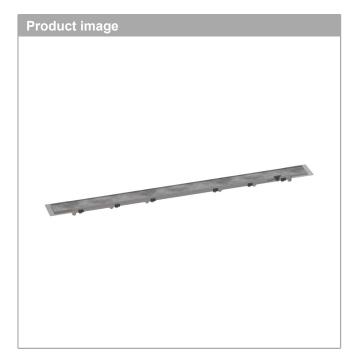

## RainDrain Rock

Trim Flex for 35 1/4" Rough Cut to Size and Tileable

Finish: Part no. : 56032001

## **Features**

- · Consists of: tileable trim, grate removal tool, hair catcher, grate removal tool
- · Mounting type: free in the floor, two-sided
- · Can be shortened on site
- · Frameless design
- · Floor thickness: up to 1.57"
- · Suitable for every type of tile and tile thickness
- · Up to 11.0 GPM (42.0 L/Min) drainage capacity
- · Where to use: new construction, renovation
- · Grate removal tool allows easy removal of the trim
- · easy to clean
- · 1.96" excess length on both sides
- · can be shortened to a minimum of 35.43"
- · Grate material: Stainless Steel 304 (1.4301)
- · Suitable for primary drainage