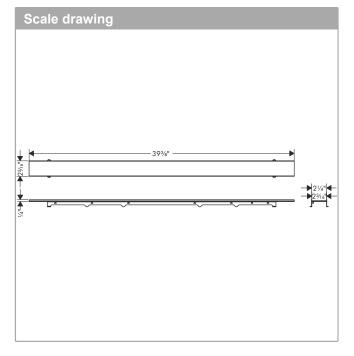

## RainDrain Rock

Trim Flex for 35 1/4" Rough Cut to Size and Tileable

Finish: Part no. : 56032001

## **Features**

- · Consists of: tileable trim, grate removal tool, hair catcher, grate removal tool
- · Mounting type: free in the floor, two-sided
- · Can be shortened on site
- · Frameless design
- · Floor thickness: up to 1.57"
- · Suitable for every type of tile and tile thickness
- · Up to 11.0 GPM (42.0 L/Min) drainage capacity
- · Where to use: new construction, renovation
- · Grate removal tool allows easy removal of the trim
- · easy to clean
- · 1.96" excess length on both sides
- · can be shortened to a minimum of 35.43"
- · Grate material: Stainless Steel 304 (1.4301)
- · Suitable for primary drainage