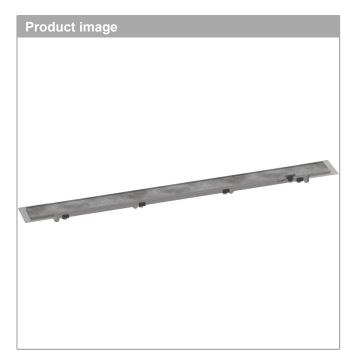

## RainDrain Rock Trim Flex for 31 1/2" Rough Cut to Size and Tileable Finish: Part no. : 56031001

## Features

- · Consists of: tileable trim, grate removal tool, hair catcher, grate removal tool
- · Mounting type: free in the floor, two-sided
- · Can be shortened on site
- · Frameless design
- · Floor thickness: up to 1.57"
- · Suitable for every type of tile and tile thickness
- · Up to 11.0 GPM (42.0 L/Min) drainage capacity
- · Where to use: new construction, renovation
- · Grate removal tool allows easy removal of the trim
- · easy to clean
- · 1.96" excess length on both sides
- · can be shortened to a minimum of 31.49"
- · Grate material: Stainless Steel 304 (1.4301)
- · Suitable for primary drainage