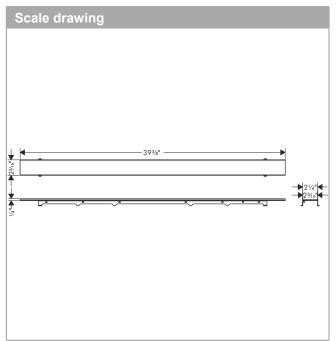

## RainDrain Rock Trim Flex for 31 1/2" Rough Cut to Size and Tileable Finish: Part no. : 56031001

## Features

- · Consists of: tileable trim, grate removal tool, hair catcher, grate removal tool
- · Mounting type: free in the floor, two-sided
- · Can be shortened on site
- · Frameless design
- · Floor thickness: up to 1.57"
- · Suitable for every type of tile and tile thickness
- · Up to 11.0 GPM (42.0 L/Min) drainage capacity
- · Where to use: new construction, renovation
- · Grate removal tool allows easy removal of the trim
- · easy to clean
- · 1.96" excess length on both sides
- · can be shortened to a minimum of 31.49"
- · Grate material: Stainless Steel 304 (1.4301)
- · Suitable for primary drainage