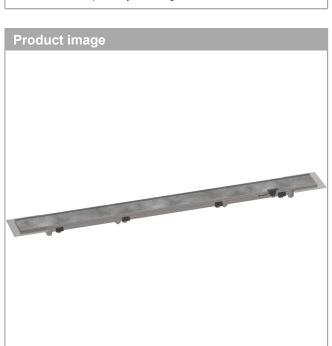

## RainDrain Rock

## Trim Flex for 27 5/8" Rough Cut to Size and Tileable

Finish: Part no. : 56030001

## **Features**

- · Consists of: tileable trim, grate removal tool, hair catcher, grate removal tool
- · Mounting type: free in the floor, two-sided
- · Can be shortened on site
- · Frameless design
- · Floor thickness: up to 1.57"
- · Suitable for every type of tile and tile thickness
- · Up to 11.0 GPM (42.0 L/Min) drainage capacity
- · Where to use: new construction, renovation
- · Grate removal tool allows easy removal of the trim
- · easy to clean
- · 1.96" excess length on both sides
- · can be shortened to a minimum of 27.55"
- · Grate material: Stainless Steel 304 (1.4301)
- · Suitable for primary drainage