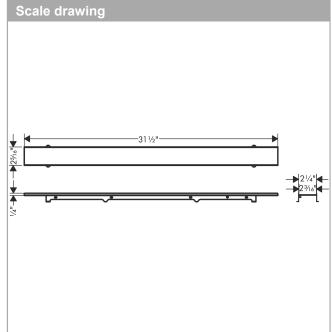

## **Features**

- · Consists of: tileable trim, grate removal tool, hair catcher, grate removal tool
- · Mounting type: free in the floor, two-sided
- · Can be shortened on site
- · Frameless design
- · Floor thickness: up to 1.57"
- · Suitable for every type of tile and tile thickness
- · Up to 11.0 GPM (42.0 L/Min) drainage capacity
- · Where to use: new construction, renovation
- · Grate removal tool allows easy removal of the trim
- · easy to clean
- · 1.96" excess length on both sides
- · can be shortened to a minimum of 27.55"
- · Grate material: Stainless Steel 304 (1.4301)
- · Suitable for primary drainage