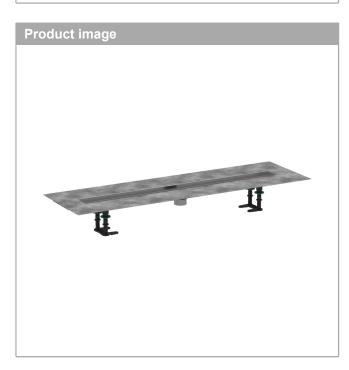

## Description

- Features
- Consists of: Stainless Steel drain, pre-assembled sealing membrane, height adjustment feet, hair catcher, tiling aid
- · Suitable for all RainDrain Rock and RainDrain Match finish sets
- $\cdot$  Where to use: new construction, renovation
- · Minimum constructions height: 2.95"
- · Direction of outlet: vertical
- · Connection: 1-sided
- Incl. height adjustment feet and tiling aid for installation
- · with integrated slope
- Material installation set: Stainless Steel 304 (1.4301)