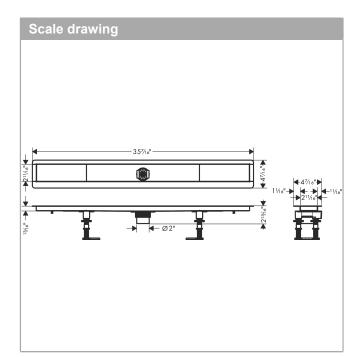

## Description

- Features
- Consists of: Stainless Steel drain, pre-assembled sealing membrane, height adjustment feet, hair catcher, tiling aid
- · Suitable for all RainDrain Rock and RainDrain Match finish sets
- $\cdot$  Where to use: new construction, renovation
- · Minimum constructions height: 2.95"
- · Direction of outlet: vertical
- · Connection: 1-sided
- Incl. height adjustment feet and tiling aid for installation
- · with integrated slope
- Material installation set: Stainless Steel 304 (1.4301)