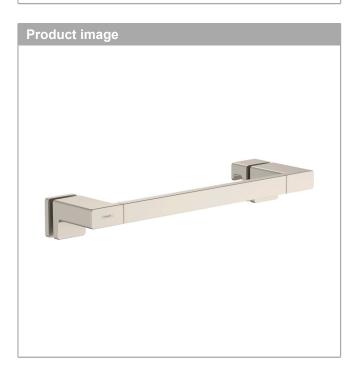

## AddStoris Shower Door Handle Finish: brushed nickel Part no. : 41759820

## Description

- Features
- · Metal
- · Metal holder
- $\cdot$  With mounting material
- · Glass thickness: 0.23" 0.47"
- · Diameter of drilled hole: 0.23"
- · Can be used simultaneously as a bath towel holder
- · Concealed fastening