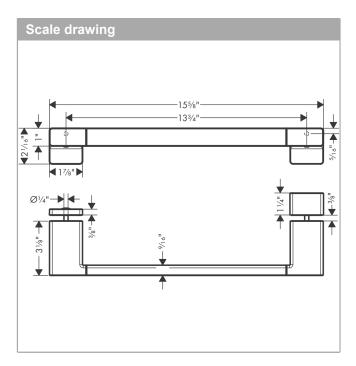

## Description

- Features
- · Metal
- · Metal holder
- $\cdot$  With mounting material
- · Glass thickness: 0.23" 0.47"
- · Diameter of drilled hole: 0.23"
- · Can be used simultaneously as a bath towel holder
- · Concealed fastening