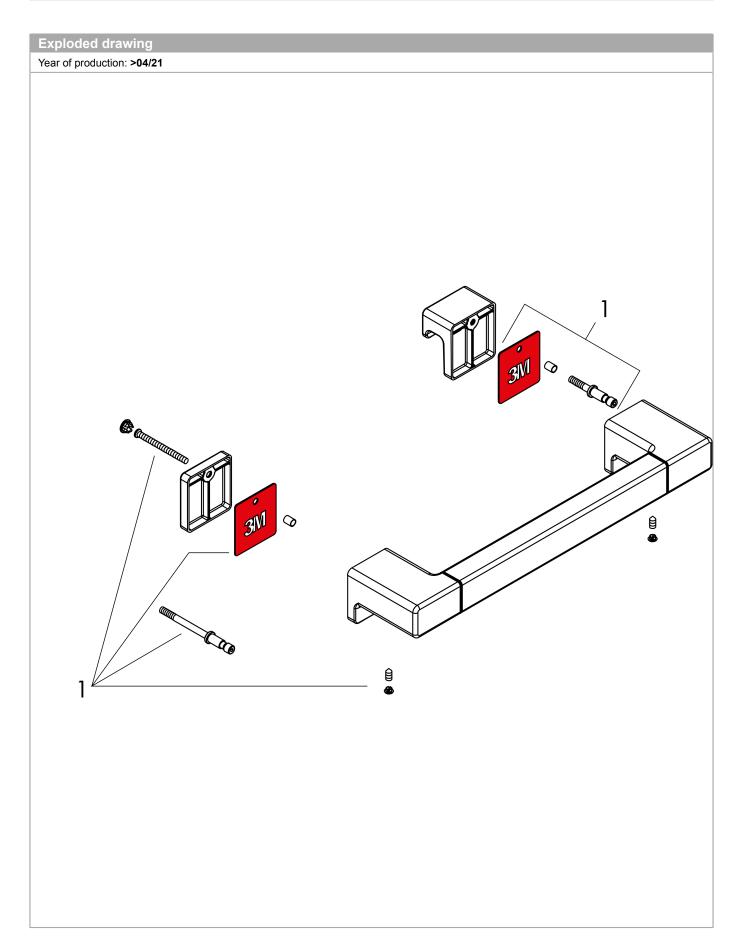

-

| 1 |
|---|

| Pos. Description<br>covers and mounting set | Part no.<br>97923000 | Price I |
|---------------------------------------------|----------------------|---------|
|                                             |                      |         |
|                                             |                      |         |
|                                             |                      |         |
|                                             |                      |         |
|                                             |                      |         |
|                                             |                      |         |
|                                             |                      |         |
|                                             |                      |         |
|                                             |                      |         |
|                                             |                      |         |
|                                             |                      |         |
|                                             |                      |         |
|                                             |                      |         |
|                                             |                      |         |
|                                             |                      |         |
|                                             |                      |         |
|                                             |                      |         |
|                                             |                      |         |
|                                             |                      |         |
|                                             |                      |         |
|                                             |                      |         |
|                                             |                      |         |
|                                             |                      |         |
|                                             |                      |         |
|                                             |                      |         |
|                                             |                      |         |
|                                             |                      |         |
|                                             |                      |         |
|                                             |                      |         |
|                                             |                      |         |
|                                             |                      |         |
|                                             |                      |         |
|                                             |                      |         |