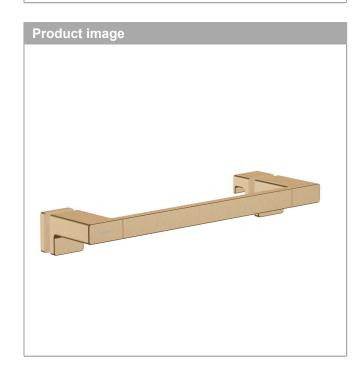

**AddStoris** 

**Shower Door Handle** 

Finish: brushed bronze Part no.: 41759140

## **Features**

- · Metal
- · Metal holder
- · With mounting material
- · Glass thickness: 0.23" 0.47"
- · Diameter of drilled hole: 0.23"
- · Can be used simultaneously as a bath towel holder
- · Concealed fastening