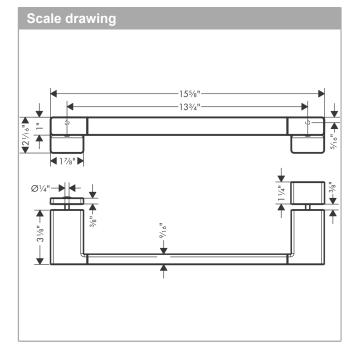

## **Features**

- · Metal
- · Metal holder
- · With mounting material
- · Glass thickness: 0.23" 0.47"
- · Diameter of drilled hole: 0.23"
- · Can be used simultaneously as a bath towel holder
- · Concealed fastening