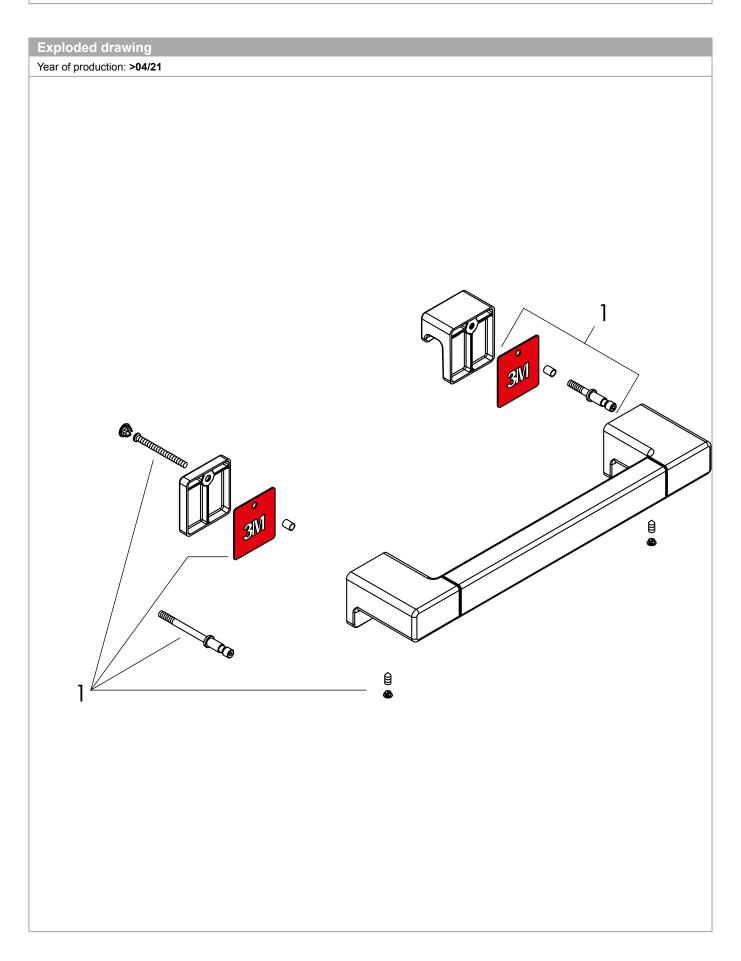

**AddStoris** 

**Shower Door Handle** 

Finish: brushed bronze Part no.: 41759140

**AddStoris** 

**Shower Door Handle** 

Finish: brushed bronze Part no. : 41759140

| Description             | Part no. | Price | Pι |
|-------------------------|----------|-------|----|
| covers and mounting set | 97923000 | -     | 1  |
|                         |          |       |    |
|                         |          |       |    |
|                         |          |       |    |
|                         |          |       |    |
|                         |          |       |    |
|                         |          |       |    |
|                         |          |       |    |
|                         |          |       |    |
|                         |          |       |    |
|                         |          |       |    |
|                         |          |       |    |
|                         |          |       |    |
|                         |          |       |    |
|                         |          |       |    |
|                         |          |       |    |
|                         |          |       |    |
|                         |          |       |    |
|                         |          |       |    |
|                         |          |       |    |
|                         |          |       |    |
|                         |          |       |    |
|                         |          |       |    |
|                         |          |       |    |
|                         |          |       |    |
|                         |          |       |    |
|                         |          |       |    |