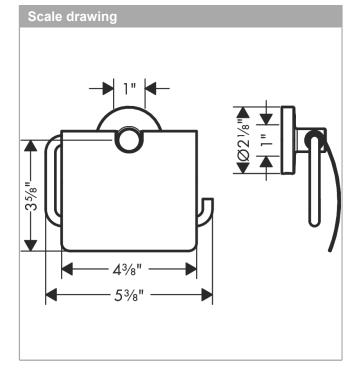

## **Features**

- · Wall-mounted
- · Brass
- · Metal holder
- · With mounting material
- · Concealed fastening
- · Diameter of drilled hole: 0.23"

**Logis Universal** 

**Toilet Paper Holder with Cover** 