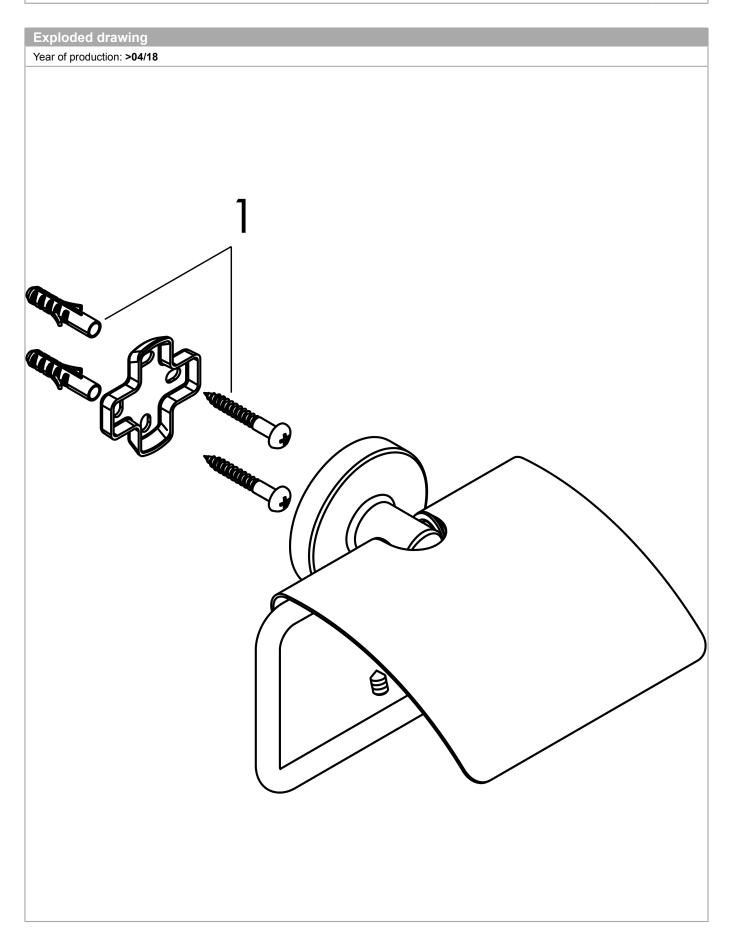

Finish: chrome Part no. : 41723000

Logis Universal
Toilet Paper Holder with Cover
Finish: chrome Part no. : 41723000

| Spare parts list Year of production: >04/18 |              |          |   |   |
|---------------------------------------------|--------------|----------|---|---|
|                                             |              |          |   |   |
| 1                                           | mounting set | 40915000 | - | 1 |