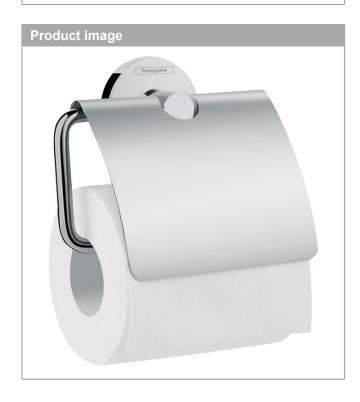

**Logis Universal** 

**Toilet Paper Holder with Cover** 

Finish: chrome Part no.: 41723000

## **Features**

- · Wall-mounted
- · Brass
- · Metal holder
- · With mounting material
- · Concealed fastening
- · Diameter of drilled hole: 0.23"

**Logis Universal** 

**Toilet Paper Holder with Cover** 

Finish: chrome Part no. : 41723000

Logis Universal
Toilet Paper Holder with Cover
Finish: chrome Part no. : 41723000

| Spare parts list Year of production: >04/18 |              |          |   |   |
|---------------------------------------------|--------------|----------|---|---|
|                                             |              |          |   |   |
| 1                                           | mounting set | 40915000 | - | 1 |