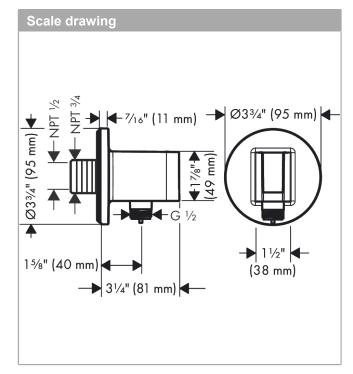

#### **Features**

- · Consists of: Wall Outlet, Escutcheon
- · Version: plastic housing with internal water supply made of plastic
- · For all Hansgrohe hand showers
- · Wall-mounted
- · Connection type: 1/2" NPT, 3/4" NPT