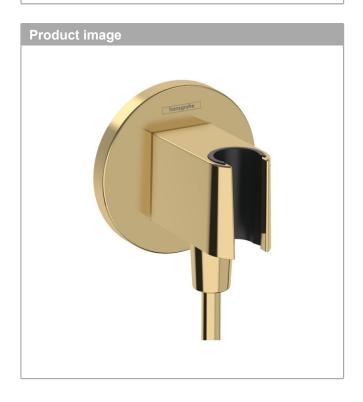

#### FixFit S

Wall Outlet with Handshower Holder

Finish: polished gold optic Part no.: 26888991

### FixFit S

**Wall Outlet with Handshower Holder** 

Finish: polished gold optic Part no. : 26888991

# Wall Outlet with Handshower Holder

Finish: polished gold optic Part no.: 26888991

| Spare parts list Year of production: >06/22 |                                                                                                                   |                                                                                                                                                                                                                                                                                                                                 |                                                                                                                                                                                                                                                                                                                                                                                                                     |
|---------------------------------------------|-------------------------------------------------------------------------------------------------------------------|---------------------------------------------------------------------------------------------------------------------------------------------------------------------------------------------------------------------------------------------------------------------------------------------------------------------------------|---------------------------------------------------------------------------------------------------------------------------------------------------------------------------------------------------------------------------------------------------------------------------------------------------------------------------------------------------------------------------------------------------------------------|
|                                             |                                                                                                                   |                                                                                                                                                                                                                                                                                                                                 |                                                                                                                                                                                                                                                                                                                                                                                                                     |
| shower holder, assy                         | 94695990                                                                                                          | -                                                                                                                                                                                                                                                                                                                               | 1                                                                                                                                                                                                                                                                                                                                                                                                                   |
| null                                        | 93841000                                                                                                          | -                                                                                                                                                                                                                                                                                                                               | 1                                                                                                                                                                                                                                                                                                                                                                                                                   |
| set of non return valves DW 15              | 94074000                                                                                                          | -                                                                                                                                                                                                                                                                                                                               | 1                                                                                                                                                                                                                                                                                                                                                                                                                   |
| escutcheon                                  | 94696990                                                                                                          | -                                                                                                                                                                                                                                                                                                                               | 1                                                                                                                                                                                                                                                                                                                                                                                                                   |
| seal                                        | 94694000                                                                                                          | -                                                                                                                                                                                                                                                                                                                               | 1                                                                                                                                                                                                                                                                                                                                                                                                                   |
| connecting thread                           | 98933001                                                                                                          | -                                                                                                                                                                                                                                                                                                                               | 1                                                                                                                                                                                                                                                                                                                                                                                                                   |
| O-ring 11x2                                 | 98127000                                                                                                          | -                                                                                                                                                                                                                                                                                                                               | 1                                                                                                                                                                                                                                                                                                                                                                                                                   |
| mounting set                                | 96179000                                                                                                          | -                                                                                                                                                                                                                                                                                                                               | 1                                                                                                                                                                                                                                                                                                                                                                                                                   |
|                                             | Description shower holder, assy null set of non return valves DW 15 escutcheon seal connecting thread O-ring 11x2 | Description         Part no.           shower holder, assy         94695990           null         93841000           set of non return valves DW 15         94074000           escutcheon         94696990           seal         94694000           connecting thread         98933001           O-ring 11x2         98127000 | Description         Part no.         Price           shower holder, assy         94695990         -           null         93841000         -           set of non return valves DW 15         94074000         -           escutcheon         94696990         -           seal         94694000         -           connecting thread         98933001         -           O-ring 11x2         98127000         - |