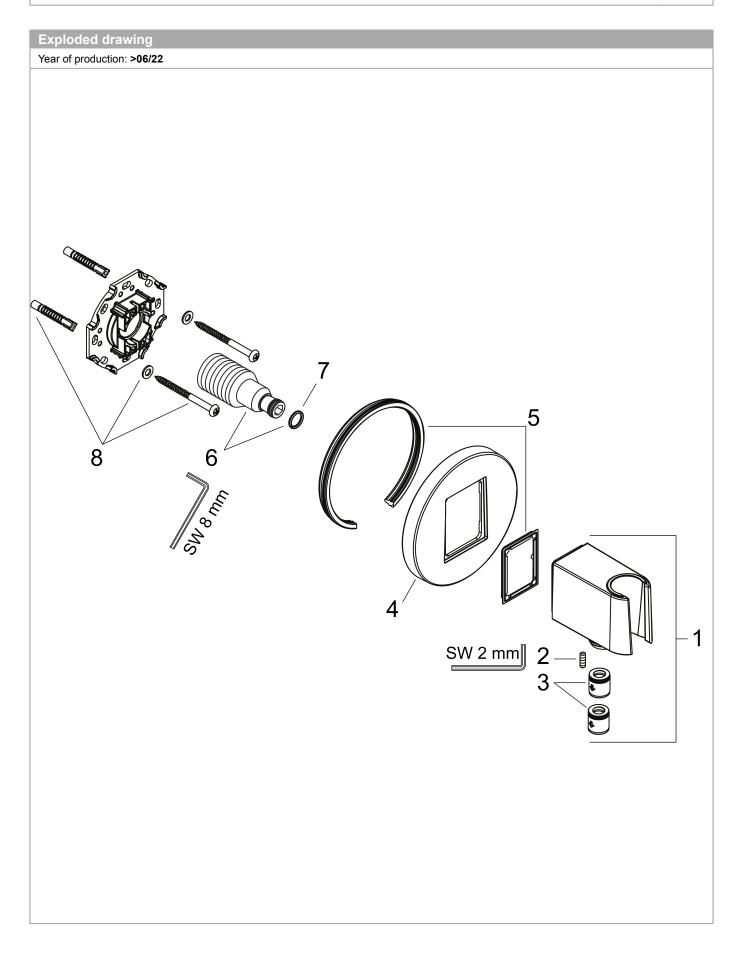

# Wall Outlet with Handshower Holder

Finish: polished gold optic Part no.: 26888991

| Spare parts list Year of production: >06/22 |                                                                                                                   |                                                                                                                                                                                                                                                                                                                                 |                                                                                                                                                                                                                                                                                                                                                                                                                     |
|---------------------------------------------|-------------------------------------------------------------------------------------------------------------------|---------------------------------------------------------------------------------------------------------------------------------------------------------------------------------------------------------------------------------------------------------------------------------------------------------------------------------|---------------------------------------------------------------------------------------------------------------------------------------------------------------------------------------------------------------------------------------------------------------------------------------------------------------------------------------------------------------------------------------------------------------------|
|                                             |                                                                                                                   |                                                                                                                                                                                                                                                                                                                                 |                                                                                                                                                                                                                                                                                                                                                                                                                     |
| shower holder, assy                         | 94695990                                                                                                          | -                                                                                                                                                                                                                                                                                                                               | 1                                                                                                                                                                                                                                                                                                                                                                                                                   |
| null                                        | 93841000                                                                                                          | -                                                                                                                                                                                                                                                                                                                               | 1                                                                                                                                                                                                                                                                                                                                                                                                                   |
| set of non return valves DW 15              | 94074000                                                                                                          | -                                                                                                                                                                                                                                                                                                                               | 1                                                                                                                                                                                                                                                                                                                                                                                                                   |
| escutcheon                                  | 94696990                                                                                                          | -                                                                                                                                                                                                                                                                                                                               | 1                                                                                                                                                                                                                                                                                                                                                                                                                   |
| seal                                        | 94694000                                                                                                          | -                                                                                                                                                                                                                                                                                                                               | 1                                                                                                                                                                                                                                                                                                                                                                                                                   |
| connecting thread                           | 98933001                                                                                                          | -                                                                                                                                                                                                                                                                                                                               | 1                                                                                                                                                                                                                                                                                                                                                                                                                   |
| O-ring 11x2                                 | 98127000                                                                                                          | -                                                                                                                                                                                                                                                                                                                               | 1                                                                                                                                                                                                                                                                                                                                                                                                                   |
| mounting set                                | 96179000                                                                                                          | -                                                                                                                                                                                                                                                                                                                               | 1                                                                                                                                                                                                                                                                                                                                                                                                                   |
|                                             | Description shower holder, assy null set of non return valves DW 15 escutcheon seal connecting thread O-ring 11x2 | Description         Part no.           shower holder, assy         94695990           null         93841000           set of non return valves DW 15         94074000           escutcheon         94696990           seal         94694000           connecting thread         98933001           O-ring 11x2         98127000 | Description         Part no.         Price           shower holder, assy         94695990         -           null         93841000         -           set of non return valves DW 15         94074000         -           escutcheon         94696990         -           seal         94694000         -           connecting thread         98933001         -           O-ring 11x2         98127000         - |