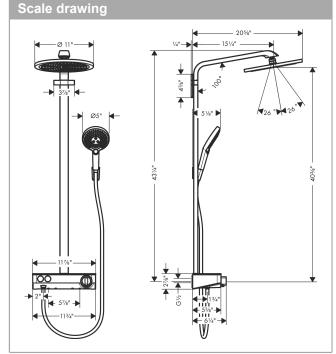

## **Features**

 Consists of: Showerhead, Handshower, Thermostatic shower mixer, Shower hose, Handshower holder, thermostatic shower mixer

· Spray type overhead shower: Rain

· Shelf made of safety glass

· Max. flow for Showerpipe: 1.75 GPM (6.6 L/Min)

Min. operating pressure: 21.76 psiMax. operating pressure: 10 bar

· CoolContact thermostat: Prevents the housing from heating up, making showering even safer

· Anti-scald 100° safety stop

· Select push-button for on/off control

Exposed installation

· Thermostatic cartridge

· Intrinsically safe against backflow

· 2 functions