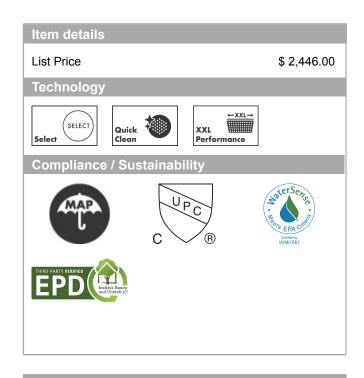

## **Features**

 Consists of: Showerhead, Handshower, Thermostatic shower mixer, Shower hose, Handshower holder, thermostatic shower mixer

· Spray type overhead shower: Rain

· Shelf made of safety glass

· Max. flow for Showerpipe: 1.75 GPM (6.6 L/Min)

Min. operating pressure: 21.76 psiMax. operating pressure: 10 bar

· CoolContact thermostat: Prevents the housing from heating up, making showering even safer

· Anti-scald 100° safety stop

· Select push-button for on/off control