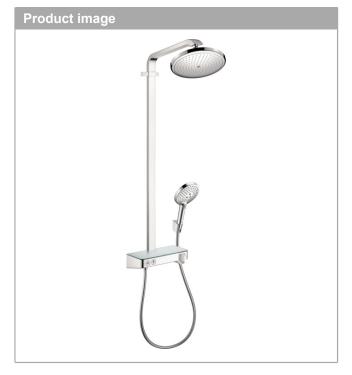

## **Features**

 Consists of: Showerhead, Handshower, Thermostatic shower mixer, Shower hose, Handshower holder, thermostatic shower mixer

· Spray type overhead shower: Rain

· Shelf made of safety glass

· Max. flow for Showerpipe: 1.75 GPM (6.6 L/Min)