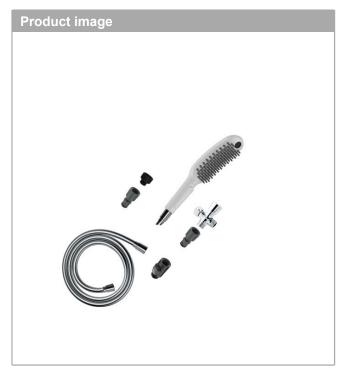

## **Features**

- Consists of: Handshower, Handshower hose, quick connector, 3-way diverter, Garden adapter, Shower hose
- · Shower head size: 5.9"
- · Material: Plastic
- · Spray modes: fur spray, leg spray, paw spray
- · Spray type alternation: Select button for comfortable alternation of spray modes
- · Max. flow: 1.75 GPM (6.6 L/Min)
- · Elongated, brush-like nozzles (0.59 ") for thorough cleaning with massage effect
- · ergonomic design
- · Water Boost: boost function to increase waterflow when needed
- · Integrated double backflow prevention
- Connection thread: ½" NPT
- · Connection dimension: DN15
- · Suitable for continous flow water heaters
- · Rinseable screen seal