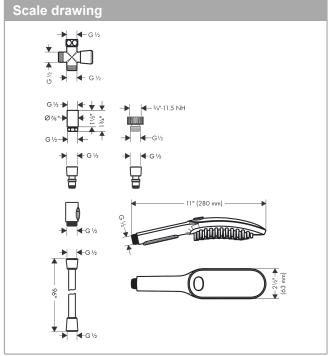

## **Features**

- Consists of: Handshower, Handshower hose, quick connector, 3-way diverter, Garden adapter, Shower hose
- · Shower head size: 5.9"
- · Material: Plastic
- · Spray modes: fur spray, leg spray, paw spray
- · Spray type alternation: Select button for comfortable alternation of spray modes
- · Max. flow: 1.75 GPM (6.6 L/Min)
- · Elongated, brush-like nozzles (0.59 ") for thorough cleaning with massage effect
- · ergonomic design
- · Water Boost: boost function to increase waterflow when needed
- · Integrated double backflow prevention
- Connection thread: ½" NPT
- · Connection dimension: DN15
- · Suitable for continous flow water heaters
- · Rinseable screen seal