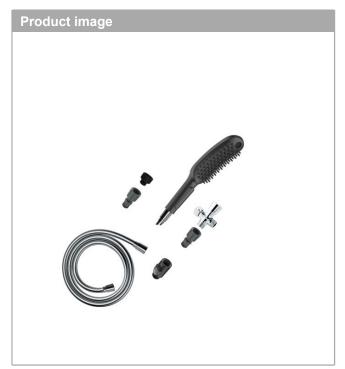

## **Features**

- Consists of: Handshower, Handshower hose, quick connector, 3-way diverter, Garden adapter, Shower hose
- · Shower head size: 5.9"
- · Material: Plastic
- · Spray modes: fur spray, leg spray, paw spray
- · Spray type alternation: Select button for comfortable alternation of spray modes
- · Max. flow: 1.75 GPM (6.6 L/Min)
- · Elongated, brush-like nozzles (0.59 ") for thorough cleaning with massage effect
- · ergonomic design
- · Water Boost: boost function to increase waterflow when needed
- · Integrated double backflow prevention
- · Connection thread: ½" NPT
- · Connection dimension: DN15
- · Suitable for continous flow water heaters
- · Rinseable screen seal