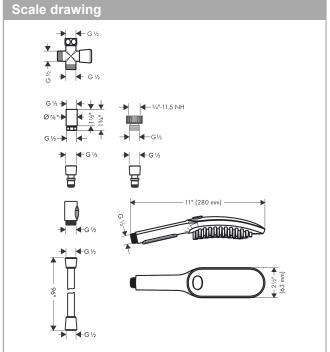

## **Features**

- Consists of: Handshower, Handshower hose, quick connector, 3-way diverter, Garden adapter, Shower hose
- · Shower head size: 5.9"
- · Material: Plastic
- · Spray modes: fur spray, leg spray, paw spray
- · Spray type alternation: Select button for comfortable alternation of spray modes
- · Max. flow: 1.75 GPM (6.6 L/Min)
- · Elongated, brush-like nozzles (0.59 ") for thorough cleaning with massage effect
- · ergonomic design
- · Water Boost: boost function to increase waterflow when needed
- · Integrated double backflow prevention
- · Connection thread: ½" NPT
- · Connection dimension: DN15
- · Suitable for continous flow water heaters
- · Rinseable screen seal