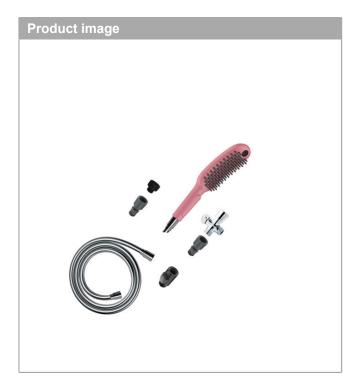

### Features

- · Consists of: Handshower, Shower hose, quick connector, 3-way diverter, Garden adapter
- · Shower head size: 5.9"
- · Material: Plastic
- · Spray modes: fur spray, leg spray, paw spray
- · Spray type alternation: Select button for comfortable alternation of spray modes
- · Max. flow: 1.75 GPM (6.6 L/Min)
- Elongated, brush-like nozzles (0.59 ") for thorough cleaning with massage effect
- · ergonomic design
- · Water Boost: boost function to increase waterflow when needed
- · Integrated double backflow prevention
- · Connection thread: 1/2" NPT
- · Connection dimension: DN15
- · Suitable for continous flow water heaters
- · Rinseable screen seal