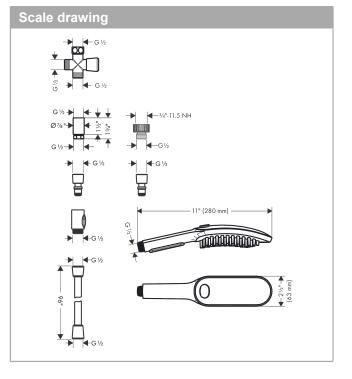

### Features

- · Consists of: Handshower, Shower hose, quick connector, 3-way diverter, Garden adapter
- · Shower head size: 5.9"
- · Material: Plastic
- · Spray modes: fur spray, leg spray, paw spray
- · Spray type alternation: Select button for comfortable alternation of spray modes
- · Max. flow: 1.75 GPM (6.6 L/Min)
- Elongated, brush-like nozzles (0.59 ") for thorough cleaning with massage effect
- · ergonomic design
- · Water Boost: boost function to increase waterflow when needed
- · Integrated double backflow prevention
- · Connection thread: 1/2" NPT
- · Connection dimension: DN15
- · Suitable for continous flow water heaters
- · Rinseable screen seal