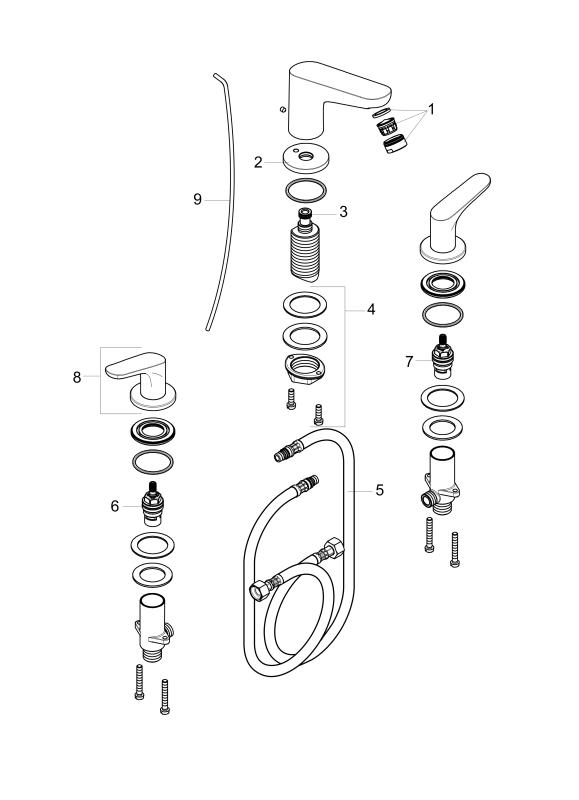

### Spare parts list

Year of production: >02/19

| Pos. | Description                                                 | Part no. | Price | PU |
|------|-------------------------------------------------------------|----------|-------|----|
| 1    | aerator M24x1                                               | 93503000 | -     | 1  |
| 2    | escutcheon for spout                                        | 97505000 | -     | 1  |
| 3    | O-ring 11x2                                                 | 98127000 | -     | 1  |
| 4    | fixing set (Ø 32)                                           | 13961000 | -     | 1  |
| 5    | connection hose 17 <sup>1</sup> / <sub>2</sub> " M10x1 3/8" | 94071001 | -     | 1  |
| 6    | shut off unit right closing                                 | 94009000 | -     | 1  |
| 7    | shut off unit left closing                                  | 94008000 | -     | 1  |
| 8    | handle                                                      | 95930001 | -     | 1  |
| 9    | pull rod                                                    | 96657000 | -     | 1  |
| а    | pop up waste                                                | 88509000 | -     | 1  |