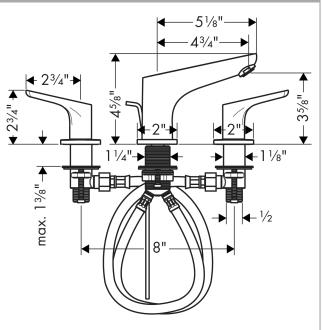

### hansgrohe

#### Focus Widespread Faucet 100 with Pop-Up Drain, 1.0 GPM Finish: chrome Part no. : 04809000

### Description

#### Features

- · Consists of: 3-hole basin mixer, Pop-up assembly
- · Handle variant: Lever
- · Spray modes: aerated spray
- · Max. flow: 1.0 GPM (3.8 L/Min)
- · Ceramic valves hot/cold 90°
- · Includes pop-up drain





### Scale drawing



## hansgrohe

### Focus Widespread Faucet 100 with Pop-Up Drain, 1.0 GPM Finish: chrome Part no. : 04809000

TI



Year of production: >02/19



# hansgrohe

### Focus Widespread Faucet 100 with Pop-Up Drain, 1.0 GPM Finish: chrome Part no. : 04809000

TIF

### Spare parts list

Year of production: >02/19

| Pos. | Description                                                 | Part no. | Price | PU |
|------|-------------------------------------------------------------|----------|-------|----|
| 1    | aerator M24x1                                               | 93503000 | -     | 1  |
| 2    | escutcheon for spout                                        | 97505000 | -     | 1  |
| 3    | O-ring 11x2                                                 | 98127000 | -     | 1  |
| 4    | fixing