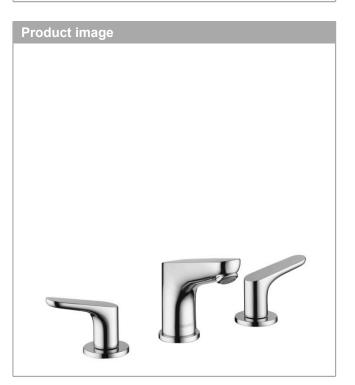

#### Focus Widespread Faucet 100 with Pop-Up Drain, 1.0 GPM Finish: chrome Part no. : 04809000

### Focus Widespread Faucet 100 with Pop-Up Drain, 1.0 GPM Finish: chrome Part no. : 04809000

TI

Year of production: >02/19