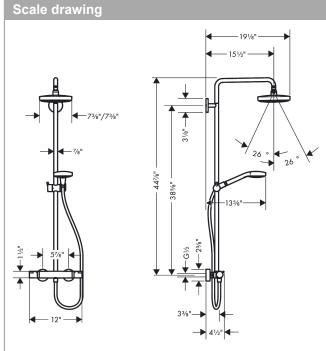

## **Features**

- Consists of: Showerhead, Handshower, Thermostatic shower mixer, Handshower hose, Slider, Shower hose, thermostatic shower mixer
- · Spray type overhead shower: Rain, IntenseRain
- · Spray modes hand shower: SoftRain, IntenseRain, Pulsating Massage
- · Flow rate of hand shower at 3 bar: 1.75 GPM (6.6 L/ Min)
- · Max. flow for Showerpipe: 1.75 GPM (6.6 L/Min)
- · Rising pipe can be shortened in height
- · Shower bar diameter: 7/8"
- · Height-adjustable hand shower holder
- · Shower arm swivels left and right
- · Anti-scald 100° safety stop
- · Integrated volume control/diverter for 2 functions
- · Outlets may not be operated simultaneously
- · Exposed installation
- · Thermostatic cartridge
- · Intrinsically safe against backflow
- · 2 functions