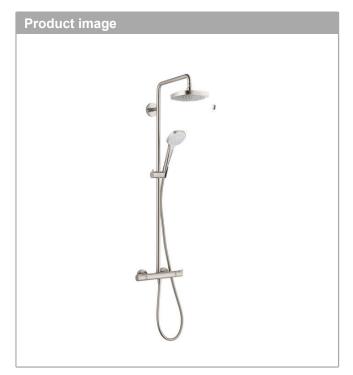

Croma Select E

Showerpipe 180 2-Jet, 1.8 GPM

Finish: brushed nickel Part no.: 04698821

## **Features**

- Consists of: Showerhead, Handshower, Thermostatic shower mixer, Handshower hose, Slider, Shower hose, thermostatic shower mixer
- · Spray type overhead shower: Rain, IntenseRain
- · Spray modes hand shower: SoftRain, IntenseRain, Pulsating Massage
- · Flow rate of hand shower at 3 bar: 1.75 GPM (6.6 L/ Min)
- · Max. flow for Showerpipe: 1.75 GPM (6.6 L/Min)
- · Rising pipe can be shortened in height
- · Shower bar diameter: 7/8"
- · Height-adjustable hand shower holder
- · Shower arm swivels left and right
- · Anti-scald 100° safety stop
- · Integrated volume control/diverter for 2 functions
- · Outlets may not be operated simultaneously
- · Exposed installation
- · Thermostatic cartridge
- · Intrinsically safe against backflow
- · 2 functions