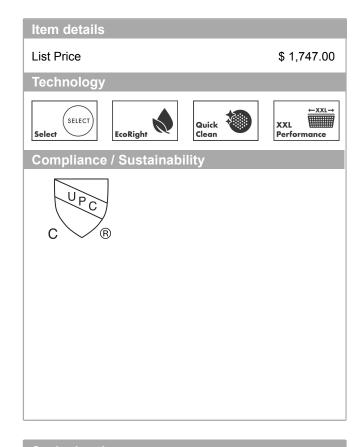

Croma Select E

Showerpipe 180 2-Jet, 1.8 GPM

Finish: brushed nickel Part no.: 04698821

## **Features**

- Consists of: Showerhead, Handshower, Thermostatic shower mixer, Handshower hose, Slider, Shower hose, thermostatic shower mixer
- · Spray type overhead shower: Rain, IntenseRain
- · Spray modes hand shower: SoftRain, IntenseRain, Pulsating Massage
- · Flow rate of hand shower at 3 bar: 1.75 GPM (6.6 L/ Min)
- · Max. flow for Showerpipe: 1.75 GPM (6.6 L/Min)
- · Rising pipe can be shortened in height
- · Shower bar diameter: 7/8"
- · Height-adjustable hand shower holder
- · Shower arm swivels left and right
- · Anti-scald 100° safety stop
- · Integrated volume control/diverter for 2 functions
- · Outlets may not be operated simultaneously
- · Exposed installation
- · Thermostatic cartridge
- · Intrinsically safe against backflow
- · 2 functions