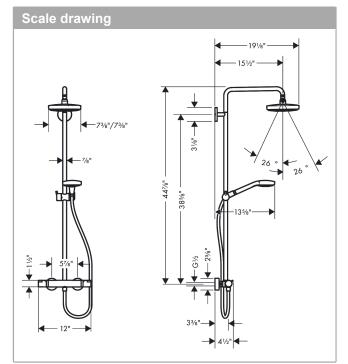

## Features

- Consists of: Showerhead, Handshower, Thermostatic shower mixer, Handshower hose, Slider, Shower hose, thermostatic shower mixer
- · Spray type overhead shower: Rain, IntenseRain
- · Spray modes hand shower: SoftRain, IntenseRain, Pulsating Massage
- Flow rate of hand shower at 3 bar: 1.75 GPM (6.6 L/ Min)
- Max. flow for Showerpipe: 1.75 GPM (6.6 L/Min)
- · Rising pipe can be shortened in height
- · Shower bar diameter: 7/8"
- · Height-adjustable hand shower holder
- · Shower arm swivels left and right
- · Anti-scald 100° safety stop
- · Integrated volume control/diverter for 2 functions
- · Outlets may not be operated simultaneously
- · Exposed installation
- · Thermostatic cartridge
- · Intrinsically safe against backflow
- · 2 functions