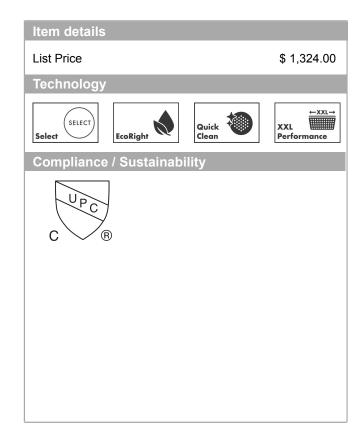

## Croma Select E Showerpipe 180 2-Jet, 1.8 GPM Finish: chrome Part no. : 04698001

## Features

- Consists of: Showerhead, Handshower, Thermostatic shower mixer, Handshower hose, Slider, Shower hose, thermostatic shower mixer
- · Spray type overhead shower: Rain, IntenseRain
- · Spray modes hand shower: SoftRain, IntenseRain, Pulsating Massage
- Flow rate of hand shower at 3 bar: 1.75 GPM (6.6 L/ Min)
- Max. flow for Showerpipe: 1.75 GPM (6.6 L/Min)
- · Rising pipe can be shortened in height
- · Shower bar diameter: 7/8"
- · Height-adjustable hand shower holder
- · Shower arm swivels left and right
- · Anti-scald 100° safety stop
- · Integrated volume control/diverter for 2 functions
- · Outlets may not be operated simultaneously
- · Exposed installation
- · Thermostatic cartridge
- · Intrinsically safe against backflow
- · 2 functions