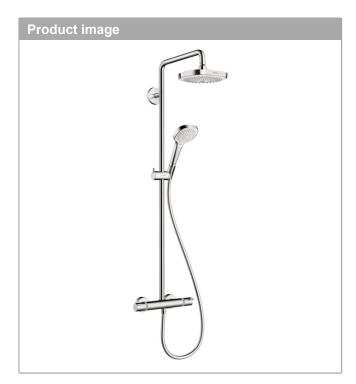

## Croma Select E Showerpipe 180 2-Jet, 1.8 GPM Finish: chrome Part no. : 04698001

## Features

- Consists of: Showerhead, Handshower, Thermostatic shower mixer, Handshower hose, Slider, Shower hose, thermostatic shower mixer
- · Spray type overhead shower: Rain, IntenseRain
- · Spray modes hand shower: SoftRain, IntenseRain, Pulsating Massage
- Flow rate of hand shower at 3 bar: 1.75 GPM (6.6 L/ Min)
- Max. flow for Showerpipe: 1.75 GPM (6.6 L/Min)
- · Rising pipe can be shortened in height
- · Shower bar diameter: 7/8"
- · Height-adjustable hand shower holder
- · Shower arm swivels left and right
- · Anti-scald 100° safety stop
- · Integrated volume control/diverter for 2 functions
- · Outlets may not be operated simultaneously
- · Exposed installation
- · Thermostatic cartridge
- · Intrinsically safe against backflow
- · 2 functions