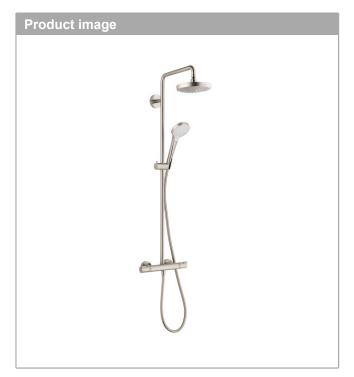

**Croma Select S** 

Showerpipe 180 2-Jet, 1.8 GPM

Finish: brushed nickel Part no.: 04697821

## **Features**

- Consists of: Showerhead, Handshower, Thermostatic shower mixer, Handshower hose, Slider, Shower hose, thermostatic shower mixer
- · Spray type overhead shower: Rain, IntenseRain
- · Spray modes hand shower: SoftRain, IntenseRain, Pulsating Massage
- · Flow rate of hand shower at 3 bar: 2.0 GPM (7.6 L/Min)
- · Max. flow for Showerpipe: 1.75 GPM (6.6 L/Min)
- · Rising pipe can be shortened in height
- · Shower bar diameter: 7/8"
- · Height-adjustable hand shower holder
- · Shower arm swivels left and right
- · Anti-scald 100° safety stop
- · Integrated volume control/diverter for 2 functions
- · Outlets may not be operated simultaneously
- · Exposed installation
- · Thermostatic cartridge
- · Intrinsically safe against backflow
- · 2 functions