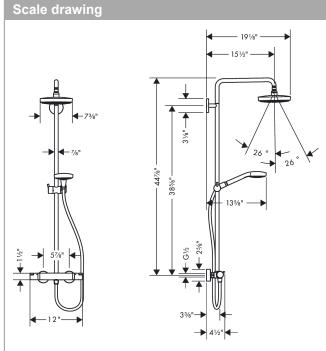

## **Features**

- Consists of: Showerhead, Handshower, Thermostatic shower mixer, Handshower hose, Slider, Shower hose, thermostatic shower mixer
- · Spray type overhead shower: Rain, IntenseRain
- · Spray modes hand shower: SoftRain, IntenseRain, Pulsating Massage
- · Flow rate of hand shower at 3 bar: 2.0 GPM (7.6 L/Min)
- · Max. flow for Showerpipe: 1.75 GPM (6.6 L/Min)
- · Rising pipe can be shortened in height
- · Shower bar diameter: 7/8"
- · Height-adjustable hand shower holder
- · Shower arm swivels left and right
- · Anti-scald 100° safety stop
- · Integrated volume control/diverter for 2 functions
- · Outlets may not be operated simultaneously
- · Exposed installation
- · Thermostatic cartridge
- · Intrinsically safe against backflow
- · 2 functions