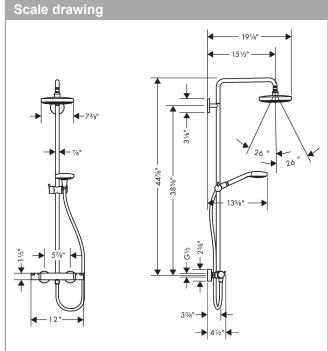

## **Features**

- Consists of: Showerhead, Handshower, Thermostatic shower mixer, Handshower hose, Slider, Shower hose, thermostatic shower mixer
- · Spray type overhead shower: Rain, IntenseRain
- · Spray modes hand shower: SoftRain, IntenseRain, Pulsating Massage
- Flow rate of hand shower at 3 bar: 2.0 GPM (7.6 L/ Min)
- · Max. flow for Showerpipe: 1.75 GPM (6.6 L/Min)
- · Rising pipe can be shortened in height
- · Shower bar diameter: 7/8"
- · Height-adjustable hand shower holder
- · Shower arm swivels left and right
- · Anti-scald 100° safety stop
- · Integrated volume control/diverter for 2 functions
- · Outlets may not be operated simultaneously
- · Exposed installation
- · Thermostatic cartridge
- · Intrinsically safe against backflow
- · 2 functions