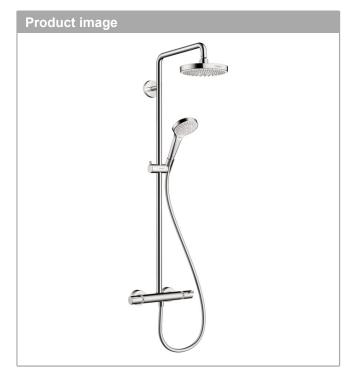

**Croma Select S** 

Showerpipe 180 2-Jet, 1.8 GPM

Finish: chrome Part no.: 04697001

## **Features**

- Consists of: Showerhead, Handshower, Thermostatic shower mixer, Handshower hose, Slider, Shower hose, thermostatic shower mixer
- · Spray type overhead shower: Rain, IntenseRain
- · Spray modes hand shower: SoftRain, IntenseRain, Pulsating Massage
- Flow rate of hand shower at 3 bar: 2.0 GPM (7.6 L/ Min)
- · Max. flow for Showerpipe: 1.75 GPM (6.6 L/Min)
- · Rising pipe can be shortened in height
- · Shower bar diameter: 7/8"
- · Height-adjustable hand shower holder
- · Shower arm swivels left and right
- · Anti-scald 100° safety stop
- · Integrated volume control/diverter for 2 functions
- · Outlets may not be operated simultaneously
- · Exposed installation
- · Thermostatic cartridge
- · Intrinsically safe against backflow
- · 2 functions