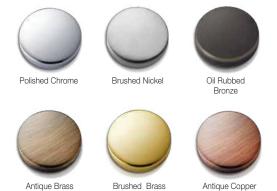

# **Pull Out Kitchen Faucet**

Model SHP0-2000-PC: Polished Chrome

SHP0-2000-BN: Brushed Nickel SHP0-2000-0B: Oil Rubbed Bronze SHP0-2000-BB: Brushed Brass SHP0-2000-AB: Antique Brass

SHPO-2000-AC: Antique Copper

## **AVAILABLE FINISHES**

HAMATUSA has a wide range of finish options, utilizing various technologies: fully automated polishing and brushing plating line, electrostatic powder coating line, and PVD capabilities that allow for a vast range of different finishes such as metallic, brass, pewter, copper and practically any other finish possible.