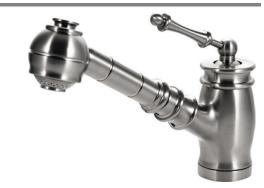

# **Pull Out Kitchen Faucet**

Model SHP0-2000-PC: Polished Chrome

SHP0-2000-BN: Brushed Nickel SHP0-2000-0B: Oil Rubbed Bronze SHP0-2000-BB: Brushed Brass SHP0-2000-AB: Antique Brass

SHPO-2000-AC: Antique Copper

#### SHP0-2000

## **FEATURES**

- Traditional solid all brass construction
- Solid brass pull out dual function spray/stream hand spray
- Easy clean removable Aerator
- Extendable hose reaches all edges of sink and beyond. 20+ inches
- Traditional Ornate UltraSmooth topmount handle
- Ceramic Disc Cartridge Lifetime Warranty
- Available in 6 finish options
- Oversized deck mounting locknut for ease of installation
- Hybrid stainless steel and nylon braided hoses for increased durability and flexibility
- All HamatUSA faucets are ICC certified to meet or exceed US State and Federal plumbing codes and low lead safety standards
- Limited Lifetime Warranty