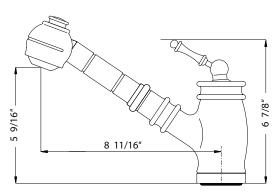

#### SHP0-2000

## **FEATURES**

- Traditional solid all brass construction
- Solid brass pull out dual function spray/stream hand spray
- Easy clean removable Aerator
- Extendable hose reaches all edges of sink and beyond. 20+ inches
- Traditional Ornate UltraSmooth topmount handle
- Ceramic Disc Cartridge Lifetime Warranty
- Available in 6 finish options
- Oversized deck mounting locknut for ease of installation
- Hybrid stainless steel and nylon braided hoses for increased durability and flexibility
- All HamatUSA faucets are ICC certified to meet or exceed US State and Federal plumbing codes and low lead safety standards
- Limited Lifetime Warranty