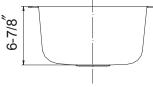

## FEATURES

- Exceptional blend of beauty and function
- 17-7/8" x 17-7/8" overall
- 6-7/8" depth
- 3-1/2" drain opening
- Fits 24" cabinet

| OVERALL DIMENSIONS                                        | EACH BOWL         | CUTOUT SIZE  | PACKAGING* | WEIGHT*     |  |
|-----------------------------------------------------------|-------------------|--------------|------------|-------------|--|
| 17-7/8″ x 17-7/8″                                         | 14-1/2″ x 14-1/2″ | See Template | 1/16 pcs.  | 10/200 lbs. |  |
| *Standard packagings Single boyed (Dallat of single boyed |                   |              |            |             |  |