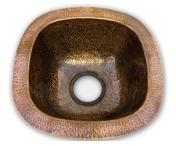

HAMATUSA WORLD OF WATER SINCE 1944

Breckenridge Copper Hand-Hammered Copper and Pewter Sinks

Lager Bar/Prep Sink Model BRE-1818B7-AC BRE-1818B7-PW

## **Model infomation**

- BRE-1818B7-AC Bar-Prep Sink/ Flat Lip, Antique copper
- BRE-1818B7-PW Bar-Prep Sink/ Flat Lip, Lustrous pewter