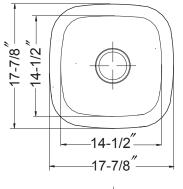

## FEATURES

- Exceptional blend of beauty and function
- 17-7/8" x 17-7/8" overall
- 6-7/8" depth
- 3-1/2" drain opening
- Fits 24" cabinet

| OVERALL DIMENSIONS                                        | EACH BOWL         | CUTOUT SIZE  | PACKAGING* | WEIGHT*     |  |
|-----------------------------------------------------------|-------------------|--------------|------------|-------------|--|
| 17-7/8″ x 17-7/8″                                         | 14-1/2″ x 14-1/2″ | See Template | 1/16 pcs.  | 10/200 lbs. |  |
| *Standard packagings Single boyed (Dallat of single boyed |                   |              |            |             |  |