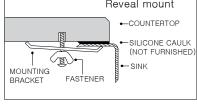

ied with cutout template, fasteners and instructions
- Lifetime Limited Warranty











## **OPTIONAL ACCESSORIES**

Bottom Grid: SWG-OS3016 Cutting Board: CUT-1518 Strainer: BAS-2000-SS

| OVERALL DIMENSIONS | EACH BOWL | CUTOUT SIZE  | PACKAGING* | WEIGHT*     |
|--------------------|-----------|--------------|------------|-------------|
| 32" x 18"          | 30" x 16" | See Template | 1/12 pcs.  | 32/424 lbs. |

<sup>\*</sup>Standard packaging: Single boxed /Pallet of single boxed.
All dimensions are in inches. Specifications subject to change without notice.

### Project/Job name

| Architect/Engineer |     |  |  |
|--------------------|-----|--|--|
| Contractor         |     |  |  |
| Model              | Qty |  |  |
| Notes              |     |  |  |

## Installation profile