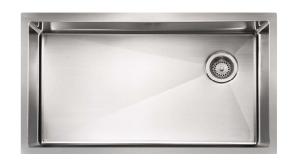

# 10mm Radius Offset Undermount Large Single Bowl Model AXI-0S3218S

### **FEATURES**

- Premium grade T-304 stainless steel
- 10" depth 16 gauge
- TotalGuard+ Insulation over Sound Deadening Pads
- 10mm/0.4" Radius Coved Corner
- Brushed Satin Offset Drain
- 3-1/2" drain opening
- Fits 36" sink base
- Supplied with cutout template, fasteners and instructions
- Lifetime Limited Warranty