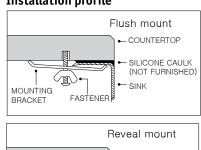

plied with cutout template, fasteners and instructions
- Lifetime Limited Warranty











## **OPTIONAL ACCESSORIES**

Bottom Grid: SWG-OS3016 Cutting Board: CUT-1518 Strainer: BAS-2000-SS

| OVERALL DIMENSIONS | EACH BOWL | CUTOUT SIZE  | PACKAGING* | WEIGHT*     |
|--------------------|-----------|--------------|------------|-------------|
| 32" x 18"          | 30" x 16" | See Template | 1/12 pcs.  | 32/424 lbs. |

<sup>\*</sup>Standard packaging: Single boxed /Pallet of single boxed.
All dimensions are in inches. Specifications subject to change without notice.

### Project/Job name

| Architect/Engineer |     |  |  |
|--------------------|-----|--|--|
| Contractor         |     |  |  |
| Model              | Qty |  |  |
| Notes              |     |  |  |

## Installation profile