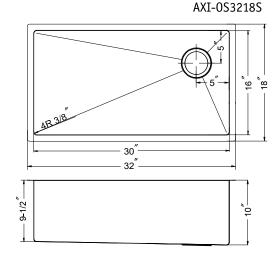

# 10mm Radius Offset Undermount Large Single Bowl Model AXI-0S3218S

## **OPTIONAL ACCESSORIES**

Bottom Grid: SWG-OS3016 Cutting Board: CUT-1518 Strainer: BAS-2000-SS

| OVERALL DIMENSIONS | EACH BOWL | CUTOUT SIZE  | PACKAGING* | WEIGHT*     |
|--------------------|-----------|--------------|------------|-------------|
| 32" x 18"          | 30" x 16" | See Template | 1/12 pcs.  | 32/424 lbs. |

<sup>\*</sup>Standard packaging: Single boxed /Pallet of single boxed.
All dimensions are in inches. Specifications subject to change without notice.