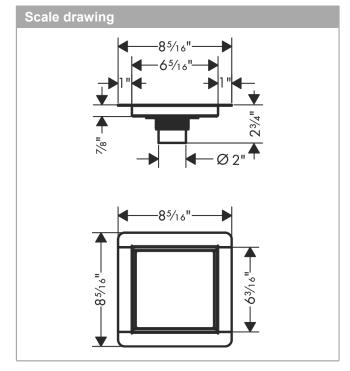

## **Features**

- · Consists of: point drain, installation set, preassembled sealing membrane, grate removal tool
- · Pre-assembled sealing membrane
- · Tileable on the back side
- · Easy to clean surface
- · Easy adjustment to tile thickness with height adjustable frame (0.27– 0.7")
- · Up to 42 I/min drainage capacity
- · Where to use: new construction, renovation
- · Floor thickness: up to 1.57"
- · Grate removal tool allows easy removal of the trim
- · Grate material: Stainless Steel 304 (1.4301)