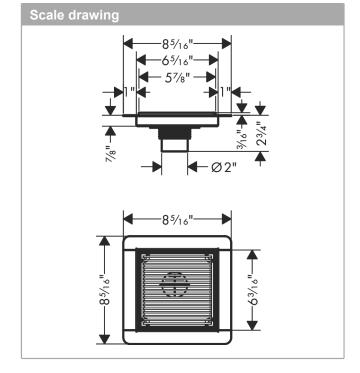

## RainDrain Brilliance Boardwalk

Set 6"x 6" trim with height adjustable frame and rough

Product Finish: Brushed Stainless Steel Part no.: 56136801

## **Features**

- · Consists of: point drain, installation set, preassembled sealing membrane, grate removal tool
- · Direction of outlet: vertical
- · Easy to clean surface
- Easy adjustment to tile thickness with height adjustable frame (0.27– 0.7")
- · Up to 42 I/min drainage capacity
- · Where to use: new construction, renovation
- · Floor thickness: up to 1.57"
- · Grate removal tool allows easy removal of the trim
- · With removable hair strainer
- · Mounting type: free in the floor
- · Grate material: Stainless Steel 304 (1.4301)
- · Suitable for primary and secondary drainage