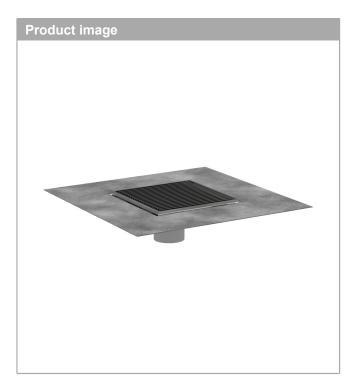

## RainDrain Brilliance Boardwalk

Set 6"x 6" trim with height adjustable frame and rough

Product Finish: Brushed Stainless Steel Part no.: 56136801