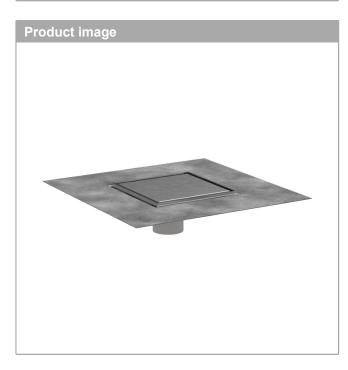

## RainDrain BrillianceSet 6"x 6" trim tileable rear cover and roughProduct Finish: Brushed Stainless SteelPart no. : 56134801

## Features

- · Consists of: point drain, installation set, preassembled sealing membrane, grate removal tool
- · Tileable on the back side
- · Direction of outlet: vertical
- · Easy to clean surface
- Easy adjustment to tile thickness with height adjustable frame (0.27– 0.7")
- · Up to 42 I/min drainage capacity
- · Where to use: new construction, renovation
- · Floor thickness: up to 1.57"
- · Grate removal tool allows easy removal of the trim
- · Mounting type: free in the floor
- · Grate material: Stainless Steel 304 (1.4301)
- · Suitable for primary and secondary drainage