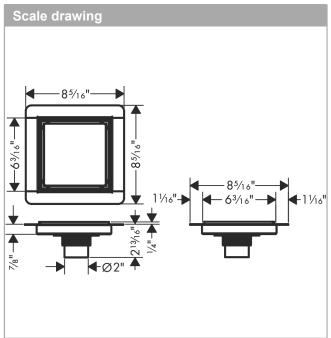

## Features

- · Consists of: point drain, installation set, preassembled sealing membrane, grate removal tool
- · Tileable on the back side
- · Direction of outlet: vertical
- · Easy to clean surface
- Easy adjustment to tile thickness with height adjustable frame (0.27– 0.7")
- · Up to 42 I/min drainage capacity
- · Where to use: new construction, renovation
- · Floor thickness: up to 1.57"
- · Grate removal tool allows easy removal of the trim
- · Mounting type: free in the floor
- · Grate material: Stainless Steel 304 (1.4301)
- · Suitable for primary and secondary drainage