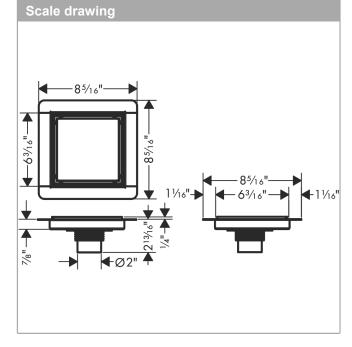

## RainDrain Brilliance

## Set 6"x 6" trim tileable rear cover and rough

Product Finish: matte black Part no.: 56134671