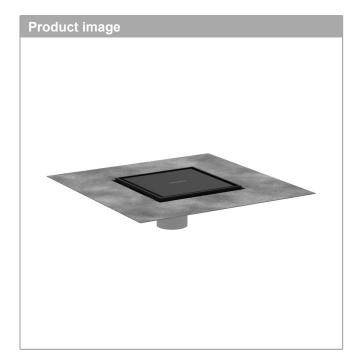

## RainDrain Brilliance

## Set 6"x 6" trim tileable rear cover and rough

Product Finish: matte black Part no.: 56134671