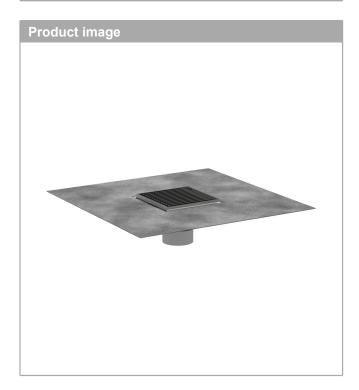

## RainDrain Brilliance Boardwalk

Set 4"x 4" trim with height adjustable frame and rough

Product Finish: Brushed Stainless Steel Part no.: 56132801

## **Features**

- · Consists of: point drain, installation set, preassembled sealing membrane, grate removal tool
- · Direction of outlet: vertical
- · Easy to clean surface
- Easy adjustment to tile thickness with height adjustable frame (0.27– 0.7")
- · Up to 42 I/min drainage capacity
- · Where to use: new construction, renovation
- · Floor thickness: up to 1.57"
- · Grate removal tool allows easy removal of the trim
- · With removable hair strainer
- · Mounting type: free in the floor
- · Grate material: Stainless Steel 304 (1.4301)
- · Suitable for primary and secondary drainage