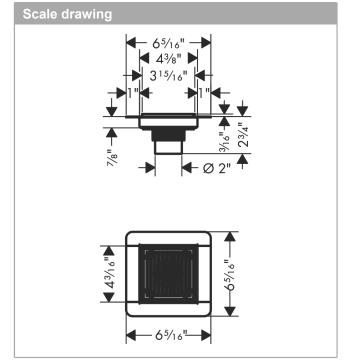

## RainDrain Brilliance Boardwalk

Set 4"x 4" trim with height adjustable frame and rough

Product Finish: Brushed Stainless Steel Part no.: 56132801

## **Features**

- · Consists of: point drain, installation set, preassembled sealing membrane, grate removal tool
- · Direction of outlet: vertical
- · Easy to clean surface
- Easy adjustment to tile thickness with height adjustable frame (0.27– 0.7")
- · Up to 42 I/min drainage capacity
- · Where to use: new construction, renovation
- · Floor thickness: up to 1.57"
- · Grate removal tool allows easy removal of the trim
- · With removable hair strainer
- · Mounting type: free in the floor
- · Grate material: Stainless Steel 304 (1.4301)
- · Suitable for primary and secondary drainage