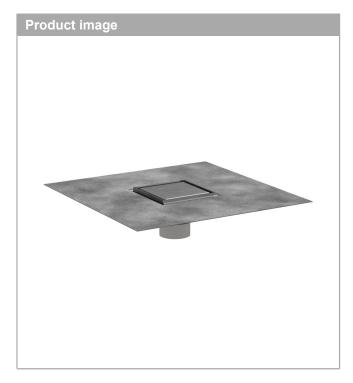

## RainDrain Brilliance

Set 4"x 4" trim tileable rear cover and rough

Product Finish: Brushed Stainless Steel Part no.: 56130801

## **Features**

- · Consists of: point drain, installation set, preassembled sealing membrane, grate removal tool
- · Pre-assembled sealing membrane
- · Tileable on the back side
- · Direction of outlet: vertical
- · Easy to clean surface
- Easy adjustment to tile thickness with height adjustable frame (0.27– 0.7")
- · Up to 42 I/min drainage capacity
- · Where to use: new construction, renovation
- · Floor thickness: up to 1.57"
- · Grate removal tool allows easy removal of the trim
- · Mounting type: free in the floor
- · Grate material: Stainless Steel 304 (1.4301)
- · Suitable for primary and secondary drainage