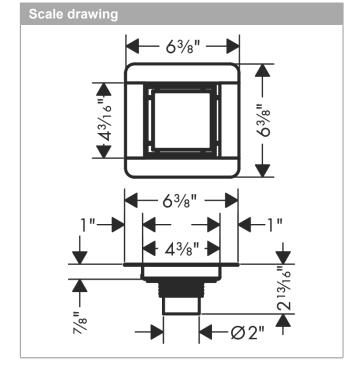

## RainDrain Brilliance

Set 4"x 4" trim tileable rear cover and rough

Product Finish: Brushed Stainless Steel Part no.: 56130801

## **Features**

- · Consists of: point drain, installation set, preassembled sealing membrane, grate removal tool
- · Pre-assembled sealing membrane
- · Tileable on the back side
- · Direction of outlet: vertical
- · Easy to clean surface
- Easy adjustment to tile thickness with height adjustable frame (0.27– 0.7")
- · Up to 42 I/min drainage capacity
- · Where to use: new construction, renovation
- · Floor thickness: up to 1.57"
- · Grate removal tool allows easy removal of the trim
- · Mounting type: free in the floor
- · Grate material: Stainless Steel 304 (1.4301)
- · Suitable for primary and secondary drainage