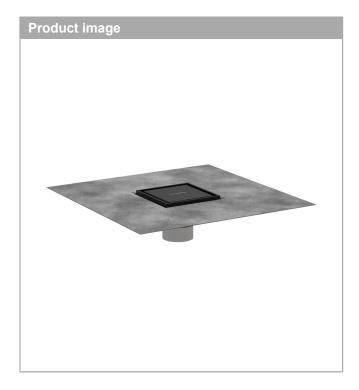

## RainDrain Brilliance

Set 4"x 4" trim tileable rear cover and rough

## **Features**

- · Consists of: point drain, installation set, preassembled sealing membrane, grate removal tool
- · Pre-assembled sealing membrane
- · Tileable on the back side
- · Direction of outlet: vertical
- · Easy to clean surface
- Easy adjustment to tile thickness with height adjustable frame (0.27– 0.7")
- · Up to 42 I/min drainage capacity
- · Where to use: new construction, renovation
- · Floor thickness: up to 1.57"
- · Grate removal tool allows easy removal of the trim
- · Mounting type: free in the floor
- · Grate material: Stainless Steel 304 (1.4301)
- · Suitable for primary and secondary drainage