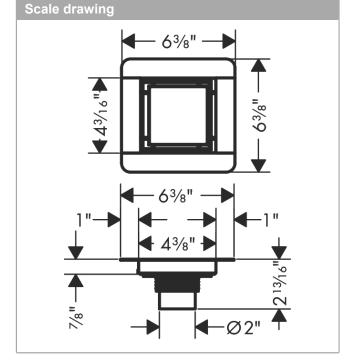

## RainDrain Brilliance

Set 4"x 4" trim tileable rear cover and rough

## **Features**

- · Consists of: point drain, installation set, preassembled sealing membrane, grate removal tool
- · Pre-assembled sealing membrane
- · Tileable on the back side
- · Direction of outlet: vertical
- · Easy to clean surface
- Easy adjustment to tile thickness with height adjustable frame (0.27– 0.7")
- · Up to 42 I/min drainage capacity
- · Where to use: new construction, renovation
- · Floor thickness: up to 1.57"
- · Grate removal tool allows easy removal of the trim
- · Mounting type: free in the floor
- · Grate material: Stainless Steel 304 (1.4301)
- · Suitable for primary and secondary drainage