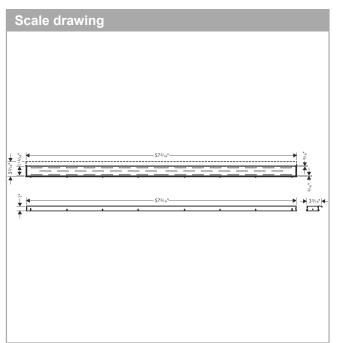

## RainDrain Match RegularTrim Classic for 59 1/8" Rough with Height Adjustable FrameProduct Finish: Brushed Stainless SteelPart no. : 56129801

## Features

- · Consists of: design trim, height adjustable frame, wall installation flange
- Mounting type: wall-mounted, free in the floor
- · Easy to clean surface
- Easy adjustment to tile thickness with height adjustable frame (0.27– 0.7")
- · Floor thickness: up to 1.57"
- · Suitable for any type of tile
- · Up to 60 I/min drainage capacity
- · Where to use: new construction, renovation
- · Grate removal tool allows easy removal of the trim
- · Wall mounting possible
- tile inlay depth: 0.47"
- · Grate material: Stainless Steel 304 (1.4301)
- · Suitable for primary and secondary drainage
- · Frame width: 2.44"