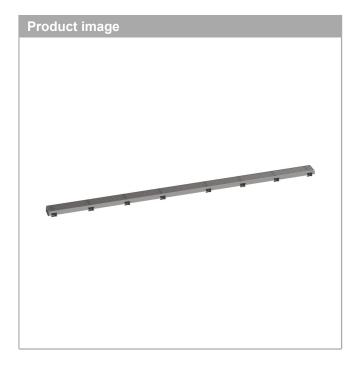

## RainDrain Match Boardwalk

Trim Boardwalk for 59 1/8" Rough with Height Adjustable Frame

Product Finish: Brushed Stainless Steel Part no.: 56128801

## **Features**

- · Consists of: design trim, height adjustable frame, wall installation flange
- · Mounting type: wall-mounted, free in the floor
- · Easy to clean surface
- Easy adjustment to tile thickness with height adjustable frame (0.27– 0.7")
- · Floor thickness: up to 1.57"
- · Suitable for any type of tile
- · Up to 60 I/min drainage capacity
- · Where to use: new construction, renovation
- · Grate removal tool allows easy removal of the trim
- · Wall mounting possible
- · tile inlay depth: 0.47"
- · Grate material: Stainless Steel 304 (1.4301)
- · Suitable for primary and secondary drainage
- · Frame width: 2.44"