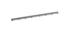

## RainDrain Match Boardwalk

Trim Boardwalk for 59 1/8" Rough with Height Adjustable Frame

Product Finish: Brushed Stainless Steel Part no.: 56128801

## **Features**

- · Consists of: design trim, height adjustable frame, wall installation flange
- · Mounting type: wall-mounted, free in the floor
- · Easy to clean surface
- Easy adjustment to tile thickness with height adjustable frame (0.27– 0.7")
- · Floor thickness: up to 1.57"
- · Suitable for any type of tile
- · Up to 60 I/min drainage capacity
- · Where to use: new construction, renovation
- · Grate removal tool allows easy removal of the trim
- · Wall mounting possible
- · tile inlay depth: 0.47"
- · Grate material: Stainless Steel 304 (1.4301)
- · Suitable for primary and secondary drainage
- · Frame width: 2.44"