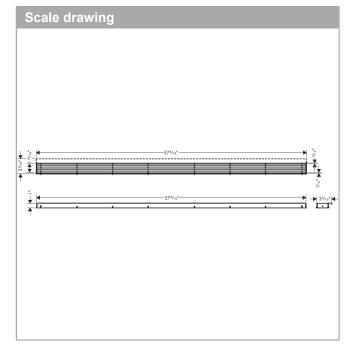

## RainDrain Match Boardwalk

Trim Boardwalk for 59 1/8" Rough with Height Adjustable Frame

Product Finish: Brushed Stainless Steel Part no.: 56128801

## **Features**

- · Consists of: design trim, height adjustable frame, wall installation flange
- · Mounting type: wall-mounted, free in the floor
- · Easy to clean surface
- Easy adjustment to tile thickness with height adjustable frame (0.27– 0.7")
- · Floor thickness: up to 1.57"
- · Suitable for any type of tile
- · Up to 60 I/min drainage capacity
- · Where to use: new construction, renovation
- · Grate removal tool allows easy removal of the trim
- · Wall mounting possible
- · tile inlay depth: 0.47"
- · Grate material: Stainless Steel 304 (1.4301)
- · Suitable for primary and secondary drainage
- · Frame width: 2.44"