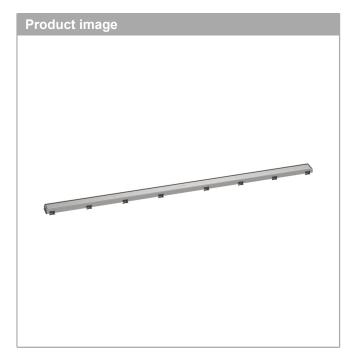

## RainDrain Match

Trim for 59 1/8" Rough with Height Adjustable Frame

Product Finish: Brushed Stainless Steel Part no.: 56127801

## **Features**

- · Consists of: design trim, height adjustable frame, wall installation flange
- · Mounting type: wall-mounted, free in the floor
- · Tileable on the back side
- · Easy to clean surface
- · Easy adjustment to tile thickness with height adjustable frame (0.27– 0.7")
- · Floor thickness: up to 1.57"
- · Suitable for any type of tile
- · Up to 60 I/min drainage capacity
- · Where to use: new construction, renovation
- · Grate removal tool allows easy removal of the trim
- · Wall mounting possible
- · tile inlay depth: 0.47"
- · Grate material: Stainless Steel 304 (1.4301)
- · Suitable for primary and secondary drainage
- · Frame width: 2.44"