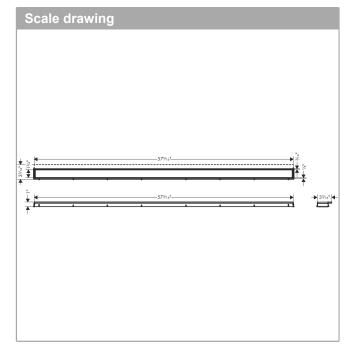

## RainDrain Match

Trim for 59 1/8" Rough with Height Adjustable Frame

Product Finish: Brushed Stainless Steel Part no.: 56127801

## **Features**

- · Consists of: design trim, height adjustable frame, wall installation flange
- · Mounting type: wall-mounted, free in the floor
- · Tileable on the back side
- · Easy to clean surface
- · Easy adjustment to tile thickness with height adjustable frame (0.27– 0.7")
- · Floor thickness: up to 1.57"
- · Suitable for any type of tile
- · Up to 60 I/min drainage capacity
- · Where to use: new construction, renovation
- · Grate removal tool allows easy removal of the trim
- · Wall mounting possible
- · tile inlay depth: 0.47"
- · Grate material: Stainless Steel 304 (1.4301)
- · Suitable for primary and secondary drainage
- · Frame width: 2.44"