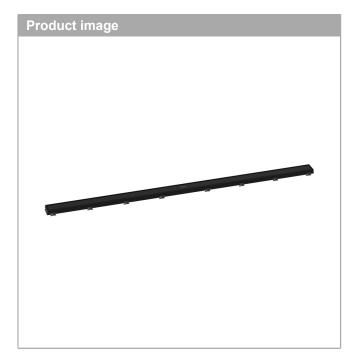

## RainDrain Match

**Trim for 59 1/8" Rough with Height Adjustable Frame**Product Finish: **matte black** Part no.: **56127671** 

## **Features**

- · Consists of: design trim, height adjustable frame, wall installation flange
- · Mounting type: wall-mounted, free in the floor
- · Tileable on the back side
- · Easy to clean surface
- · Easy adjustment to tile thickness with height adjustable frame (0.27– 0.7")
- · Floor thickness: up to 1.57"
- · Suitable for any type of tile
- · Up to 60 I/min drainage capacity
- · Where to use: new construction, renovation
- · Grate removal tool allows easy removal of the trim
- · Wall mounting possible
- · tile inlay depth: 0.47"
- · Grate material: Stainless Steel 304 (1.4301)
- · Suitable for primary and secondary drainage
- · Frame width: 2.44"