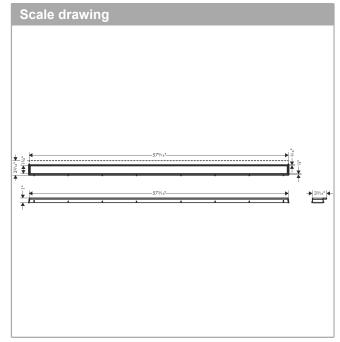

## RainDrain Match

**Trim for 59 1/8" Rough with Height Adjustable Frame**Product Finish: **matte black** Part no.: **56127671** 

## **Features**

- · Consists of: design trim, height adjustable frame, wall installation flange
- · Mounting type: wall-mounted, free in the floor
- · Tileable on the back side
- · Easy to clean surface
- · Easy adjustment to tile thickness with height adjustable frame (0.27– 0.7")
- · Floor thickness: up to 1.57"
- · Suitable for any type of tile
- · Up to 60 I/min drainage capacity
- · Where to use: new construction, renovation
- · Grate removal tool allows easy removal of the trim
- · Wall mounting possible
- · tile inlay depth: 0.47"
- · Grate material: Stainless Steel 304 (1.4301)
- · Suitable for primary and secondary drainage
- · Frame width: 2.44"