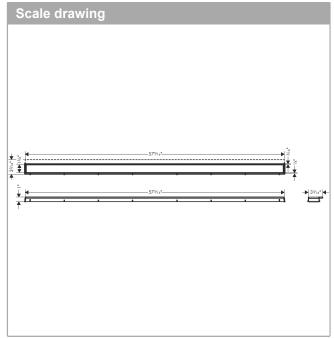

## RainDrain Match Trim for 59 1/8" Rough with Height Adjustable Frame Product Finish: chrome Part no. : 56127001

## Features

- · Consists of: design trim, height adjustable frame, wall installation flange
- · Mounting type: wall-mounted, free in the floor
- · Tileable on the back side
- · Easy to clean surface
- Easy adjustment to tile thickness with height adjustable frame (0.27– 0.7")
- · Floor thickness: up to 1.57"
- · Suitable for any type of tile
- · Up to 60 I/min drainage capacity
- · Where to use: new construction, renovation
- · Grate removal tool allows easy removal of the trim
- · Wall mounting possible
- tile inlay depth: 0.47"
- · Grate material: Stainless Steel 304 (1.4301)
- · Suitable for primary and secondary drainage
- · Frame width: 2.44"