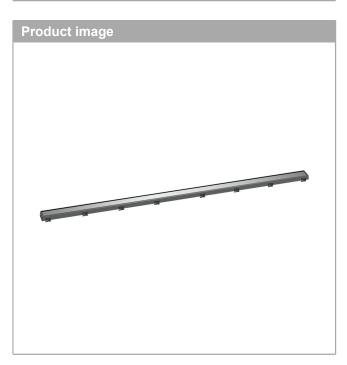

## RainDrain Match Trim for 59 1/8" Rough with Height Adjustable Frame Product Finish: chrome Part no. : 56127001

## Features

- · Consists of: design trim, height adjustable frame, wall installation flange
- · Mounting type: wall-mounted, free in the floor
- · Tileable on the back side
- · Easy to clean surface
- Easy adjustment to tile thickness with height adjustable frame (0.27– 0.7")
- · Floor thickness: up to 1.57"
- · Suitable for any type of tile
- · Up to 60 I/min drainage capacity
- · Where to use: new construction, renovation
- · Grate removal tool allows easy removal of the trim
- · Wall mounting possible
- tile inlay depth: 0.47"
- · Grate material: Stainless Steel 304 (1.4301)
- · Suitable for primary and secondary drainage
- · Frame width: 2.44"