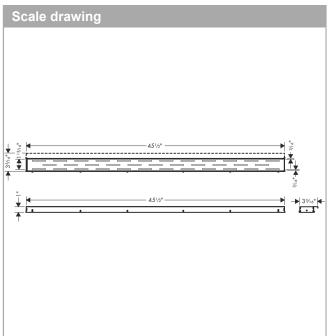

# RainDrain Match RegularTrim Classic for 47 1/4" Rough with Height Adjustable FrameProduct Finish: Brushed Stainless SteelPart no. : 56126801

#### Features

- · Consists of: design trim, height adjustable frame, wall installation flange
- Mounting type: wall-mounted, free in the floor
- · Easy to clean surface
- Easy adjustment to tile thickness with height adjustable frame (0.27– 0.7")
- · Floor thickness: up to 1.57"
- · Suitable for any type of tile
- · Up to 60 I/min drainage capacity
- · Where to use: new construction, renovation
- · Grate removal tool allows easy removal of the trim
- · Wall mounting possible
- tile inlay depth: 0.47"
- · Grate material: Stainless Steel 304 (1.4301)
- · Suitable for primary and secondary drainage
- · Frame width: 2.44"