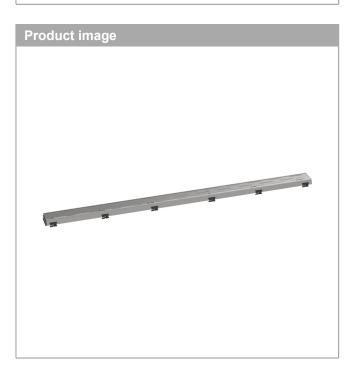

# RainDrain Match RegularTrim Classic for 47 1/4" Rough with Height Adjustable FrameProduct Finish: Brushed Stainless SteelPart no. : 56126801

#### Features

- · Consists of: design trim, height adjustable frame, wall installation flange
- Mounting type: wall-mounted, free in the floor
- · Easy to clean surface
- Easy adjustment to tile thickness with height adjustable frame (0.27– 0.7")
- · Floor thickness: up to 1.57"
- · Suitable for any type of tile
- · Up to 60 I/min drainage capacity
- · Where to use: new construction, renovation
- · Grate removal tool allows easy removal of the trim
- · Wall mounting possible
- tile inlay depth: 0.47"
- · Grate material: Stainless Steel 304 (1.4301)
- · Suitable for primary and secondary drainage
- · Frame width: 2.44"