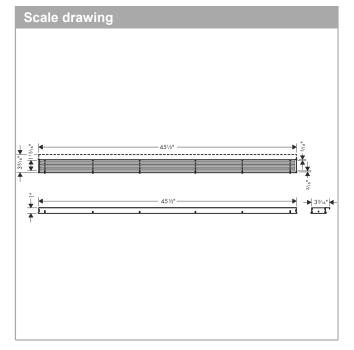

## Trim Boadwalk for 47 1/4" Rough with Height Adjustable Frame

Product Finish: Brushed Stainless Steel Part no.: 56125801

## **Features**

- · Consists of: design trim, height adjustable frame, wall installation flange
- · Mounting type: wall-mounted, free in the floor
- · Easy to clean surface
- Easy adjustment to tile thickness with height adjustable frame (0.27– 0.7")
- · Floor thickness: up to 1.57"
- · Suitable for any type of tile
- · Up to 60 I/min drainage capacity
- · Where to use: new construction, renovation
- · Grate removal tool allows easy removal of the trim
- · Wall mounting possible
- · tile inlay depth: 0.47"
- · Grate material: Stainless Steel 304 (1.4301)
- · Suitable for primary and secondary drainage
- · Frame width: 2.44"