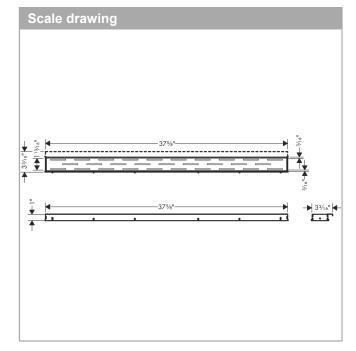

## **Features**

- · Consists of: design trim, height adjustable frame, wall installation flange
- · Mounting type: wall-mounted, free in the floor
- · Easy to clean surface
- Easy adjustment to tile thickness with height adjustable frame (0.27– 0.7")
- · Floor thickness: up to 1.57"
- · Suitable for any type of tile
- · Up to 60 I/min drainage capacity
- · Where to use: new construction, renovation
- · Grate removal tool allows easy removal of the trim
- · Wall mounting possible
- · tile inlay depth: 0.47"
- · Grate material: Stainless Steel 304 (1.4301)
- · Suitable for primary and secondary drainage
- · Frame width: 2.44"