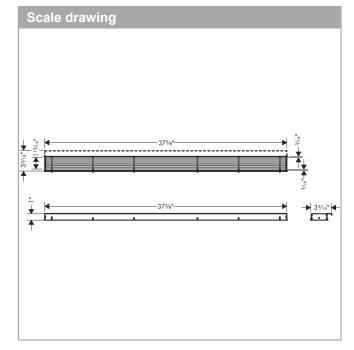

## Trim Boardwalk for 39 3/8" Rough with Height Adjustable Frame

Product Finish: Brushed Stainless Steel Part no.: 56123801

## **Features**

- · Consists of: design trim, height adjustable frame, wall installation flange
- · Mounting type: wall-mounted, free in the floor
- · Easy to clean surface
- Easy adjustment to tile thickness with height adjustable frame (0.27– 0.7")
- · Floor thickness: up to 1.57"
- · Suitable for any type of tile
- · Up to 60 I/min drainage capacity
- · Where to use: new construction, renovation
- · Grate removal tool allows easy removal of the trim
- · Wall mounting possible
- · tile inlay depth: 0.47"
- · Grate material: Stainless Steel 304 (1.4301)
- · Suitable for primary and secondary drainage
- · Frame width: 2.44"